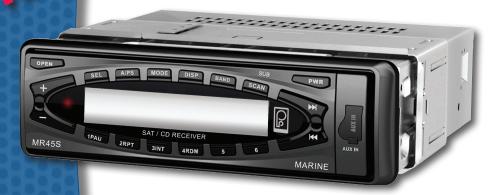

# MR45 Marine Stereo Receiver

The MR45 is a full-featured stereo receiver for the marine environment. Three versions are available for CD and/or Sirius Satellite Radio. It features a USB and AUX (iPod) input.

## THREE MODELS AVAILABLE:

MR45S - CD + Sirius Ready (black or white)

MR45C - CD, No Sirius (black or white)

MR45D - Digital Only (Sirius ready, no CD, white only)