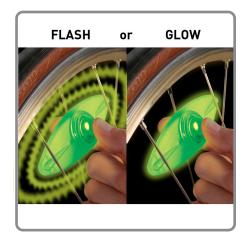

## **SPOKELIT**

LED Spoke Light

With our LED SpokeLit on your bicycle wheel, you'll be clearly visible on your nighttime spins, in (if we may say so ourselves) a very cool way.

The easy-to-attach Nite Ize LED SpokeLit is the perfect way to increase your visibility, safety, and cool factor when you're riding your bike in the dark. Fueled by an efficient LED, this handy little device has two illumination modes - steady glow and continuous flash - to choose from. Press it onto the spokes of your wheel and slide towards the rim until the fit is tight, and it stays securely in place. And, here's the fun part: the SpokeLit not only marks your bike plainly in the dark, when you're riding at medium speed or faster, it creates the attention-getting effect of a moving circle of light. Water and shock resistant, it fits almost all kids' and adults' bike sizes.

- + Easily attaches no tools required
- + Stays secure, even during off-road riding
- + Shock and weather resistant
- + Available in 4 bright LED colors: Red, Blue, Green, and Disc-O (micro chip controlled - cycles through the color spectrum)
- Easily replaceable 2 x 2016 3V lithium battery included
- + Battery run time:
  - Glow mode: 20 hours
  - Flash mode: 25 hours