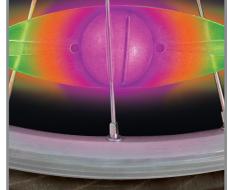

## **SPOKELIT**

LED Spoke Light

With our LED SpokeLit on your bicycle wheel, you'll be clearly visible on your nighttime spins, in (if we may say so ourselves) a very cool way.

The easy-to-attach Nite Ize LED SpokeLit is the perfect way to increase your visibility, safety, and cool factor when you're riding your bike in the dark. Fueled by an efficient LED, this handy little device has two illumination modes - steady glow and continuous flash - to choose from. Press it onto the spokes of your wheel and slide towards the rim until the fit is tight, and it stays securely in place. And, here's the fun part: the SpokeLit not only marks your bike plainly in the dark, when you're riding at medium speed or faster, it creates the attention-getting effect of a moving circle of light. Water and shock resistant, it fits almost all kids' and adults' bike sizes.