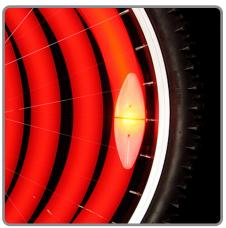

## **SPOKELIT**

LED Spoke Light

With our LED SpokeLit on your bicycle wheel, you'll be clearly visible on your nighttime spins, in (if we may say so ourselves) a very cool way.

The easy-to-attach Nite Ize LED SpokeLit is the perfect way to increase your visibility, safety, and cool factor when you're riding your bike in the dark. Fueled by an efficient LED, this handy little device has two illumination modes - steady glow and continuous flash - to choose from. Press it onto the spokes of your wheel and slide towards the rim until the fit is tight, and it stays securely in place. And, here's the fun part: the SpokeLit not only marks your bike plainly in the dark, when you're riding at medium speed or faster, it creates the attention-getting effect of a moving circle of light. Water and shock resistant, it fits almost all kids' and adults' bike sizes.