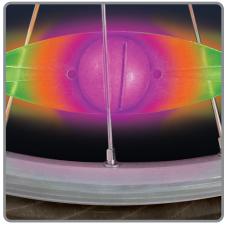

## **SPOKELIT**

LED Spoke Light

With our LED SpokeLit on your bicycle wheel, you'll be clearly visible on your nighttime spins, in (if we may say so ourselves) a very cool way.

The easy-to-attach Nite Ize LED SpokeLit is the perfect way to increase your visibility, safety, and cool factor when you're riding your bike in the dark. Fueled by an efficient LED, this handy little device has two illumination modes - steady glow and continuous flash - to choose from. Press it onto the spokes of your wheel and slide towards the rim until the fit is tight, and it stays securely in place. And, here's the fun part: the SpokeLit not only marks your bike plainly in the dark, when you're riding at medium speed or faster, it creates the attention-getting effect of a moving circle of light. Water and shock resistant, it fits almost all kids' and adults' bike sizes.