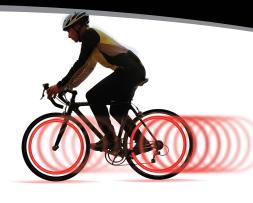

## **SPOKELIT**

LED Spoke Light

With our LED SpokeLit on your bicycle wheel, you'll be clearly visible on your nighttime spins, in (if we may say so ourselves) a very cool way.

The easy-to-attach Nite Ize LED SpokeLit is the perfect way to increase your visibility, safety, and cool factor when you're riding your bike in the dark. Fueled by an efficient LED, this handy little device has two illumination modes - steady glow and continuous flash - to choose from. Press it onto the spokes of your wheel and slide towards the rim until the fit is tight, and it stays securely in place. And, here's the fun part: the SpokeLit not only marks your bike plainly in the dark, when you're riding at medium speed or faster, it creates the attention-getting effect of a moving circle of light. Water and shock resistant, it fits almost all kids' and adults' bike sizes.