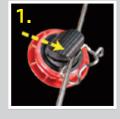

When the light is poor, Nite Ize See 'Ems turn bicycle wheels from "hard to spot" to "impossible to miss." Easy to attach and reposition and molded of tough, durable plastic, they're backed with stainless steel clips specially designed to snap securely onto oval, round, and bladed (flat) bicycle spokes. A bright, long-lasting LED (powered by a replaceable lithium battery) is activated by a simple twist, and can be seen in even the darkest night to keep you seen and safe while riding your bike. Not only that—when the wheels are spinning, See'Ems create ultra-attention-getting effect of a moving circle of light. Use one or several on each wheel to create your own signature bands of color.

- + Bright LED illumination Available in Red, Green and Amber LED colors
- + Twist on/off
- + Glow mode compact, convenient illumination
- + Battery run time: 24 hours
- + Includes easily replaceable batteries CR 927 3V Lithium
- Weather resistant
- + Easy to attach and remove on most common spoke types - oval, round and bladed (flat)
- + Product Dimensions: 1" x 1" x .75" (single unit) Weight: .18 oz (single unit)
- + NOT FOR USE WITH CARBON SPOKES