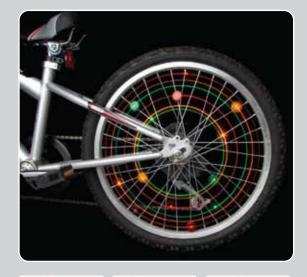

## SEE'EM<sup>™</sup>

MINI SPOKE LIGHTS

Designed to clip quickly and securely onto almost every type of bicycle spoke, Nite Ize See 'Ems are brilliant at keeping night and early morning riders safe and visible.

When the light is poor, Nite Ize See 'Ems turn bicycle wheels from "hard to spot" to "impossible to miss." Easy to attach and reposition and molded of tough, durable plastic, they're backed with stainless steel clips specially designed to snap securely onto oval, round, and bladed (flat) bicycle spokes. A bright, long-lasting LED (powered by a replaceable lithium battery) is activated by a simple twist, and can be seen in even the darkest night to keep you seen and safe while riding your bike. Not only that—when the wheels are spinning, See'Ems create ultra-attention-getting effect of a moving circle of light. Use one or several on each wheel to create your own signature bands of color.