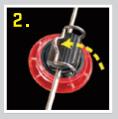

When the light is poor, Nite Ize See 'Ems turn bicycle wheels from "hard to spot" to "impossible to miss." Easy to attach and reposition and molded of tough, durable plastic, they're backed with stainless steel clips specially designed to snap securely onto oval, round, and bladed (flat) bicycle spokes. A bright, long-lasting LED (powered by a replaceable lithium battery) is activated by a simple twist, and can be seen in even the darkest night to keep you seen and safe while riding your bike. Not only that—when the wheels are spinning, See'Ems create ultra-attention-getting effect of a moving circle of light. Use one or several on each wheel to create your own signature bands of color.

- + Bright LED illumination Available in Red, Green and Amber LED colors
- + Twist on/off
- + Glow mode compact, convenient illumination
- + Battery run time: 24 hours
- + Includes easily replaceable batteries CR 927 3V Lithium
- Weather resistant
- + Easy to attach and remove on most common spoke types - oval, round and bladed (flat)
- + Product Dimensions: 1" x 1" x .75" (single unit) Weight: .18 oz (single unit)
- + NOT FOR USE WITH CARBON SPOKES