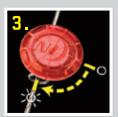

When the light is poor, Nite Ize See 'Ems turn bicycle wheels from "hard to spot" to "impossible to miss." Easy to attach and reposition and molded of tough, durable plastic, they're backed with stainless steel clips specially designed to snap securely onto oval, round, and bladed (flat) bicycle spokes. A bright, long-lasting LED (powered by a replaceable lithium battery) is activated by a simple twist, and can be seen in even the darkest night to keep you seen and safe while riding your bike. Not only that—when the wheels are spinning, See'Ems create ultra-attention-getting effect of a moving circle of light. Use one or several on each wheel to create your own signature bands of color.

- + Bright LED illumination Available in Red, Green and Amber LED colors
- + Twist on/off
- + Glow mode compact, convenient illumination
- + Battery run time: 24 hours
- + Includes easily replaceable batteries CR 927 3V Lithium
- Weather resistant
- + Easy to attach and remove on most common spoke types - oval, round and bladed (flat)
- + Product Dimensions: 1" x 1" x .75" (single unit) Weight: .18 oz (single unit)
- + NOT FOR USE WITH CARBON SPOKES