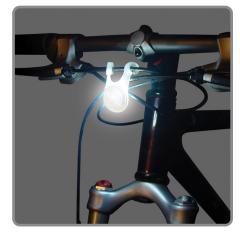

## **BIKELIT**

LED Bike Light

Cyclists who ride at night/early morning know how important it is to see and be seen by their fellow commuters. That's why we designed our BikeLit to not only light your way, but also immediately signal your bike's front/rear orientation to oncoming traffic. Like the universally recognized headlights and taillights of a car, the BikeLit comes in two colors: white attaches to the front cables, (illuminating the path ahead and letting people know you're coming their way), and red clips to the rails under the seat (clearly marking the rear of your bike). Attachment is quick and easy - no tools required.

The long-lasting LED of our BikeLit emits a bright, ambient glow that can be seen up to a mile away. Two modes to choose from - steady beam and continuous flash. Water-resistant, it's powered by two replaceable batteries (included), to keep you and your bike safely seen in the dark for years to come.