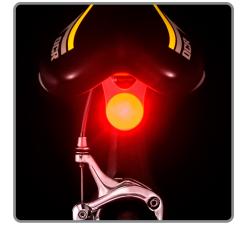

## **BIKELIT**

LED Bike Light

Cyclists who ride at night/early morning know how important it is to see and be seen by their fellow commuters. That's why we designed our BikeLit to not only light your way, but also immediately signal your bike's front/rear orientation to oncoming traffic. Like the universally recognized headlights and taillights of a car, the BikeLit comes in two colors: white attaches to the front cables, (illuminating the path ahead and letting people know you're coming their way), and red clips to the rails under the seat (clearly marking the rear of your bike). Attachment is quick and easy - no tools required.

The long-lasting LED of our BikeLit emits a bright, ambient glow that can be seen up to a mile away. Two modes to choose from - steady beam and continuous flash. Water-resistant, it's powered by two replaceable batteries (included), to keep you and your bike safely seen in the dark for years to come.