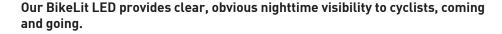

## **BIKELIT**

LED Bike Light

Cyclists who ride at night/early morning know how important it is to see and be seen by their fellow commuters. That's why we designed our BikeLit to not only light your way, but also immediately signal your bike's front/rear orientation to oncoming traffic. Like the universally recognized headlights and taillights of a car, the BikeLit comes in two colors: white attaches to the front cables, (illuminating the path ahead and letting people know you're coming their way), and red clips to the rails under the seat (clearly marking the rear of your bike). Attachment is quick and easy - no tools required.

The long-lasting LED of our BikeLit emits a bright, ambient glow that can be seen up to a mile away. Two modes to choose from - steady beam and continuous flash. Water-resistant, it's powered by two replaceable batteries (included), to keep you and your bike safely seen in the dark for years to come.