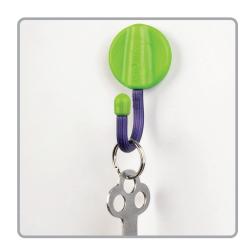

## **GEAR TIE®**

Mountables™

🕀 Available in the following colors: Black, White, Black & White, Purple & Lime

Shape our versatile, twist-and-hang Gear Tie Mountables to create and

- ullet Gear Tie Mountable Twist Tie's stick to most smooth, flat surfaces to create a versatile holder.
- + Features 3M<sup>®</sup> Acrylic Plus Tape™ stick practically anywhere.
- Indoor/Outdoor use designed for wide temperature ranges
- Can be removed without damage to surfaces
- Application and Removal Instructions LINK
- Strong wire inside High Grip Rubber
- Tough rubber shell provides excellent grip
- Twist it, tie it, reuse it Gear Ties!