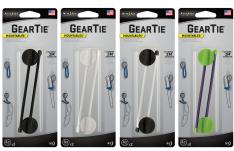

## **GEAR TIE®**

Mountables™

🕀 Available in the following colors: Black, White, Black & White, Purple & Lime

Shape our versatile, twist-and-hang Gear Tie Mountables to create and

- ullet Gear Tie Mountable Twist Tie's stick to most smooth, flat surfaces to create a versatile holder.
- + Features 3M<sup>®</sup> Acrylic Plus Tape™ stick practically anywhere.
- Indoor/Outdoor use designed for wide temperature ranges
- Can be removed without damage to surfaces
- Application and Removal Instructions LINK
- Strong wire inside High Grip Rubber
- Tough rubber shell provides excellent grip
- Twist it, tie it, reuse it Gear Ties!