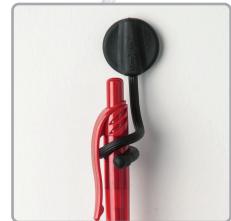

## **GEAR TIE®**

Mountables™

🕀 Available in the following colors: Black, White, Black & White, Purple & Lime

Shape our versatile, twist-and-hang Gear Tie Mountables to create and

- ullet Gear Tie Mountable Twist Tie's stick to most smooth, flat surfaces to create a versatile holder.
- + Features 3M<sup>®</sup> Acrylic Plus Tape™ stick practically anywhere.
- Indoor/Outdoor use designed for wide temperature ranges
- Can be removed without damage to surfaces
- Application and Removal Instructions LINK
- Strong wire inside High Grip Rubber
- Tough rubber shell provides excellent grip
- Twist it, tie it, reuse it Gear Ties!