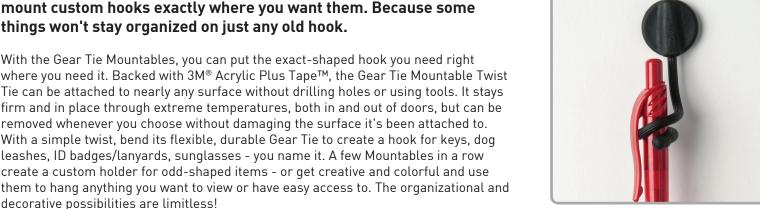

## **GEAR TIE®**

Mountables™

🕀 Available in the following colors: Black, White, Black & White, Purple & Lime

Shape our versatile, twist-and-hang Gear Tie Mountables to create and

- ullet Gear Tie Mountable Twist Tie's stick to most smooth, flat surfaces to create a versatile holder.
- + Features 3M<sup>®</sup> Acrylic Plus Tape™ stick practically anywhere.
- Indoor/Outdoor use designed for wide temperature ranges
- Can be removed without damage to surfaces
- Application and Removal Instructions LINK
- Strong wire inside High Grip Rubber
- Tough rubber shell provides excellent grip
- Twist it, tie it, reuse it Gear Ties!