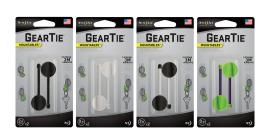

## **GEAR TIE®**

Mountables™

🕀 Available in the following colors: Black, White, Black & White, Purple & Lime

Shape our versatile, twist-and-hang Gear Tie Mountables to create and

- ullet Gear Tie Mountable Twist Tie's stick to most smooth, flat surfaces to create a versatile holder.
- + Features 3M<sup>®</sup> Acrylic Plus Tape™ stick practically anywhere.
- Indoor/Outdoor use designed for wide temperature ranges
- Can be removed without damage to surfaces
- Application and Removal Instructions LINK
- Strong wire inside High Grip Rubber
- Tough rubber shell provides excellent grip
- Twist it, tie it, reuse it Gear Ties!

4" Retail Packaging Dimensions: 8.25"H x 3.25"W x 0.4"D 209.5mm H x 82.5mm W x 10.3mm D

2" Retail Packaging Dimensions: 6.25"H x 3.25"W x 0.4"D 158mm H x 82.5mm W x 10.3mm D