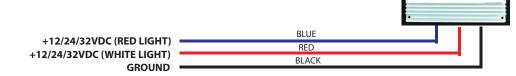

## Use any digital dimming switch or EPLEX<sup>™</sup> controller you choose - 100% dimming capability

Using three wire setup apply power to either of the + leads - WHITE/RED(BLUE) capability If power is applied to both Blue and Red at same time White light will illuminate only.