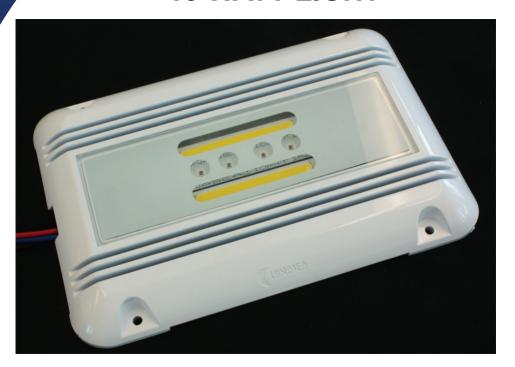

## IGNITION PROOF ENGINE ROOM/UTILITY 15 WATT LIGHT

Available in: WHITE ONLY WHITE/RED WHITE/BLUE

5.75" width x 8.5" length x 0.77" depth

The new Lunasea Ignition Proof Light produces superior output with an easy on the eyes LED Bar Design.

Versatile mounting and dimming capabilities and an IP68 Rating. Hard Anodized then White Urethaned and encapsulated for extreme durability. Your new White / Red LED LLB-51Wx-91-00 light has the capability of being remotely controlled and dimmed by the following methods: