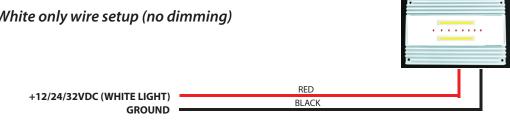

## Use any digital dimming switch or EPLEX<sup>™</sup> controller you choose - 100% dimming capability

Using three wire setup apply power to either of the + leads - WHITE/RED(BLUE) capability If power is applied to both Blue and Red at same time White light will illuminate only.