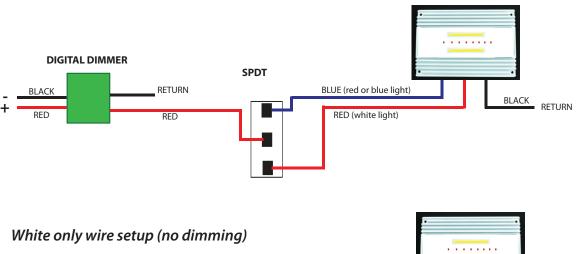

Versatile mounting and dimming capabilities and an IP68 Rating. Hard Anodized then White Urethaned and encapsulated for extreme durability. Your new White / Red LED LLB-51Wx-91-00 light has the capability of being remotely controlled and dimmed by the following methods:

## Use any digital dimming switch or EPLEX<sup>™</sup> controller you choose - 100% dimming capability

Using three wire setup apply power to either of the + leads - WHITE/RED(BLUE) capability If power is applied to both Blue and Red at same time White light will illuminate only.