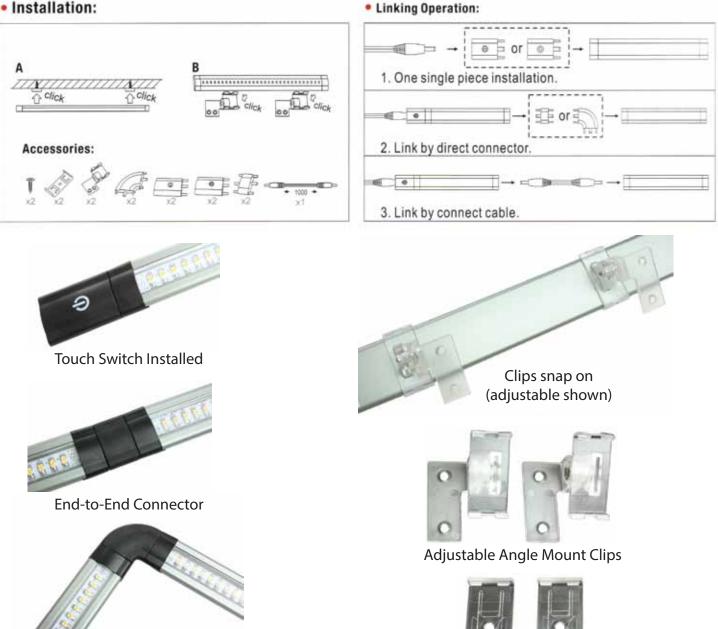

Slim and bright, that is what Lunasea Lighting delivers with it's newest addition.

Ultra thin design is only 8mm thick. Includes versatile mounting accessories providing either low profile or adjustable mount.

The LLB-32DW-01-AX can be purchased as an extension of the LLB-32DW-01-00 or as standalone unit without switch. There is a Maximum of 3 light bars end-to-end.

# LLB-32DW-01-00Includes: Light Bar, Touch Dimmer, Power Cable and both Mounting SolutionsLLB-32DW-01-AXIncludes: Light Bar, Power Cable, End-to-End Extension and both Mounting Solutions

### Installation:



Low Profile Mount Clips

## Right Angle Connector (optional)

### **PART NUMBERS**

| LLB-32DW-01-00 | Includes: Touch Switch, Flush & Adjustable Mount Clips, Power Input Cable         |
|----------------|-----------------------------------------------------------------------------------|
| LLB-32DW-01-AX | Includes: End-to-End Extension, Flush & Adjustable Mount Clips, Power Input Cable |
| LLB-32DS-01-00 | Push Button Switch                                                                |
| LLB-32DT-01-00 | Touch Switch                                                                      |
| LLB-32DA-0R-00 | Right Angle Extension                                                             |
| LLB-32DA-0E-00 | End-to-End Extention