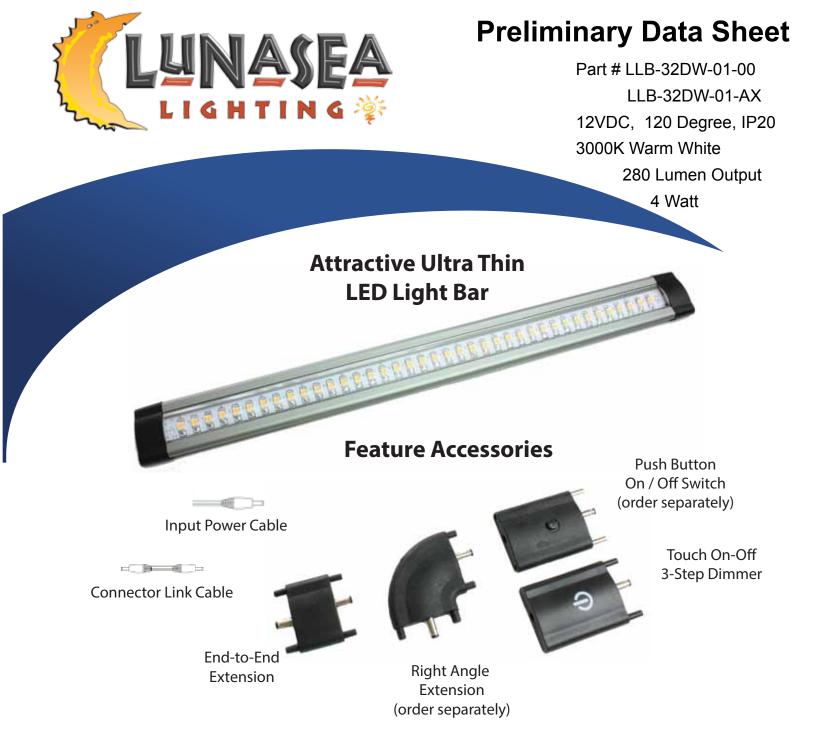

Slim and bright, that is what Lunasea Lighting delivers with it's newest addition.

Ultra thin design is only 8mm thick. Includes versatile mounting accessories providing either low profile or adjustable mount.

The LLB-32DW-01-AX can be purchased as an extension of the LLB-32DW-01-00 or as standalone unit without switch. There is a Maximum of 3 light bars end-to-end.

# LLB-32DW-01-00Includes: Light Bar, Touch Dimmer, Power Cable and both Mounting SolutionsLLB-32DW-01-AXIncludes: Light Bar, Power Cable, End-to-End Extension and both Mounting Solutions

### **PART NUMBERS**

| LLB-32DW-01-00 | Includes: Touch Switch, Flush & Adjustable Mount Clips, Power Input Cable         |
|----------------|-----------------------------------------------------------------------------------|
| LLB-32DW-01-AX | Includes: End-to-End Extension, Flush & Adjustable Mount Clips, Power Input Cable |
| LLB-32DS-01-00 | Push Button Switch                                                                |
| LLB-32DT-01-00 | Touch Switch                                                                      |
| LLB-32DA-0R-00 | Right Angle Extension                                                             |
| LLB-32DA-0E-00 | End-to-End Extention                                                              |
| LLB-32DA-0M-00 | Low Profile Mount Clips                                                           |
| LLB-32DA-0A-00 | Adjustable Angle Mount Clips                                                      |
| LLB-32DA-0P-00 | Power Input Cable                                                                 |
| LLB-32DA-0C-00 | Connector Link Cable                                                              |