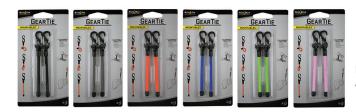

   attach or store nearly anywhere!
- ➔ Available in 2 packs in the following colors: Black, Blue, Lime, Pink, Bright Orange, and Foliage Green
- + Weight: 0.1oz | 3.0g

Retail Packaging Dimensions: 2-Pack 6.2"H x 3.3"W X 0.5"D 157.5mm H x 83.8mm L X 12.7mm D