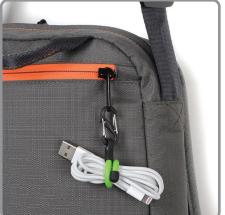

## Clip one end, wrap the other, and add functionality with a twist to zippers, key rings, fabrics, or anything with a loop or D-Ring.

The Gear Tie Clippable Twist Tie is a colorful, compact way to add Gear Tie functionality to everyday zippers, loops, and rings. With a sturdy plastic S-Biner on one end and a tough, flexible Gear Tie on the other, you can attach the Clippable Twist Tie to a zipper pull and use the Gear Tie to more easily grip and zip jackets, luggage, backpacks, and bags. Or, you can bend the Gear Tie to organize cords, carry headsets, hang keys, or other small items you want to keep conveniently accessible. The Clippable Twist Tie can also be attached to key rings, belt loops, or other anchor points to carry small personal items as a keeper.

- 🛨 Clippable Reusable Rubber Twist Tie
- Use the Gear Tie as a zipper pull or twist & wrap it around smaller objects as a keeper
- ➔ Attach it nearly anywhere to keep smaller items of all kinds right where you need them
- Gear Tie Technology Tough rubber shell provides excellent grip virtually anywhere, but won't scratch or mark
- Gear Tie Technology Strong internal wire that holds its shape
- 🕀 Gear Tie Technology Quick and easy to securely attach and detach
- Gear Tie Technology UV resistant will not be damaged by extended sun exposure
- + Twist it, tie it, reuse it Gear Ties!
- Size #0 S-Biner Plastic is a durable, lightweight double gated carabiner clip