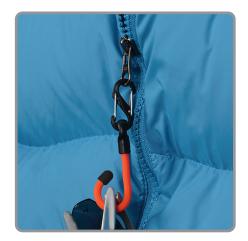

## Clip one end, wrap the other, and add functionality with a twist to zippers, key rings, fabrics, or anything with a loop or D-Ring.

The Gear Tie Clippable Twist Tie is a colorful, compact way to add Gear Tie functionality to everyday zippers, loops, and rings. With a sturdy plastic S-Biner on one end and a tough, flexible Gear Tie on the other, you can attach the Clippable Twist Tie to a zipper pull and use the Gear Tie to more easily grip and zip jackets, luggage, backpacks, and bags. Or, you can bend the Gear Tie to organize cords, carry headsets, hang keys, or other small items you want to keep conveniently accessible. The Clippable Twist Tie can also be attached to key rings, belt loops, or other anchor points to carry small personal items as a keeper.

- 🛨 Clippable Reusable Rubber Twist Tie
- Use the Gear Tie as a zipper pull or twist & wrap it around smaller objects as a keeper
- ➔ Attach it nearly anywhere to keep smaller items of all kinds right where you need them
- Gear Tie Technology Tough rubber shell provides excellent grip virtually anywhere, but won't scratch or mark
- Gear Tie Technology Strong internal wire that holds its shape
- 🕀 Gear Tie Technology Quick and easy to securely attach and detach
- Gear Tie Technology UV resistant will not be damaged by extended sun exposure
- + Twist it, tie it, reuse it Gear Ties!
- Size #0 S-Biner Plastic is a durable, lightweight double gated carabiner clip