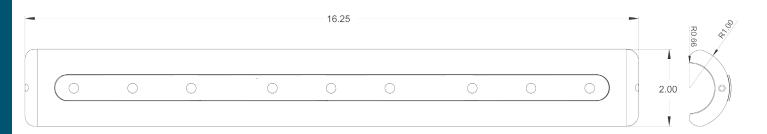

## MATERIAL CHARACTERISTICS

- · Bright dip anodized Aluminum housing
- LED chips are silicone potted for IP67 Waterproof

All dimensions are shown in inches

| Part #          | Description              | LED Color     | UPC          | <b>Unit of Measure</b> | Std. Pk. |
|-----------------|--------------------------|---------------|--------------|------------------------|----------|
| F38-9600BXZ-B-1 | LED T-Top Light for Pipe | White to Blue | 630838084226 | Each                   | 6        |
| F38-9600BXZ-R-1 | LED T-Top Light for Pipe | White to Red  | 630838084233 | Each                   | 6        |