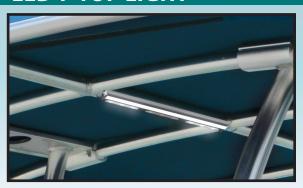

## **LED T-TOP LIGHT**

Unique, low profile LED deck light designed to fit 1" IPS pipe (1.315" OD). Ideal for t-tops, towers, railings.