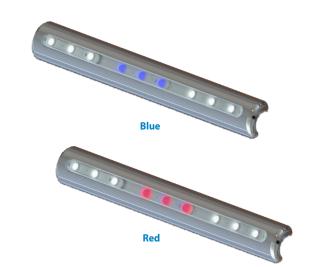

## **FEATURES AND BENEFITS**

- 7.2 Watt
- Compact design bolts directly to 1" IPS pipe
- Powerful 1080 lumen output with 90° spread
- Powerful 540 lumen output when red/blue light running
- 12-24 volt applications
- Very low power consumption (1.8 amps @ 12V)
- 8' hidden power cable
- Able to switch from white lights to blue or to red light