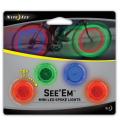

## Designed to clip quickly and securely onto almost every type of bicycle spoke, See 'Ems are brilliant at keeping night and early morning riders safe and visible.

When the light is poor, Nite Ize See 'Ems turn bicycle wheels from "hard to spot" to "impossible to miss." Easy to attach and reposition and molded of tough, durable plastic, they're backed with stainless steel clips specially designed to snap securely onto oval, round, and bladed (flat) bicycle spokes. A bright, long-lasting LED (powered by a replaceable lithium battery) is activated by a simple twist, and can be seen in even the darkest night to keep you seen and safe while riding your bike. Not only that—when the wheels are spinning, See'Ems create the ultra-attention-getting effect of a moving circle of light. Use one or several on each wheel to create your own signature bands of color.

- Bright LED illumination Available in Purple, Blue, & Pink LED colors, along with our classic LED colors: Red, and Green
- How available in a 4 pack featuring 2 Red, 1 Blue and 1 Green See'Em
- + Twist on/off
- Glow mode compact, convenient illumination
- 🕂 Battery Run Time: 24 hours
- 🛨 Includes easily replaceable batteries CR 927 3V Lithium
- 🕂 Weather resistant
- Easy to attach and remove on most common spoke types oval, round and bladed (flat)
- Product Dimensions: 1" x 1" x .75" (single unit) Weight: .18 oz (single unit)
- ➔ NOT FOR USE WITH CARBON SPOKES