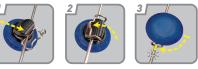

Installation:

Two-Pack Retail Packaging Dimensions: 5.7"H x 3.5"L X 0.8"D 144.8mm H x 88.9mm L X 20.3mm D

Four-Pack Retail Packaging Dimensions: 5"H x 5.3"L X 0.8"D 127mm H x 134.6mm L X 20.3mm D

NITEIZE.COM