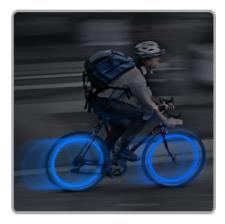

## Designed to clip quickly and securely onto almost every type of bicycle spoke, See 'Ems are brilliant at keeping night and early morning riders safe and visible.

When the light is poor, Nite Ize See 'Ems turn bicycle wheels from "hard to spot" to "impossible to miss." Easy to attach and reposition and molded of tough, durable plastic, they're backed with stainless steel clips specially designed to snap securely onto oval, round, and bladed (flat) bicycle spokes. A bright, long-lasting LED (powered by a replaceable lithium battery) is activated by a simple twist, and can be seen in even the darkest night to keep you seen and safe while riding your bike. Not only that—when the wheels are spinning, See'Ems create the ultra-attention-getting effect of a moving circle of light. Use one or several on each wheel to create your own signature bands of color.

- Bright LED illumination Available in Purple, Blue, & Pink LED colors, along with our classic LED colors: Red, and Green
- How available in a 4 pack featuring 2 Red, 1 Blue and 1 Green See'Em
- + Twist on/off
- Glow mode compact, convenient illumination
- 🕂 Battery Run Time: 24 hours
- 🛨 Includes easily replaceable batteries CR 927 3V Lithium
- 🕂 Weather resistant
- Easy to attach and remove on most common spoke types oval, round and bladed (flat)
- Product Dimensions: 1" x 1" x .75" (single unit) Weight: .18 oz (single unit)
- ➔ NOT FOR USE WITH CARBON SPOKES