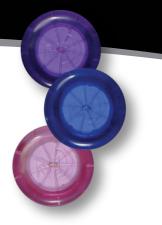

## Designed to clip quickly and securely onto almost every type of bicycle spoke, See 'Ems are brilliant at keeping night and early morning riders safe and visible.

When the light is poor, Nite Ize See 'Ems turn bicycle wheels from "hard to spot" to "impossible to miss." Easy to attach and reposition and molded of tough, durable plastic, they're backed with stainless steel clips specially designed to snap securely onto oval, round, and bladed (flat) bicycle spokes. A bright, long-lasting LED (powered by a replaceable lithium battery) is activated by a simple twist, and can be seen in even the darkest night to keep you seen and safe while riding your bike. Not only that—when the wheels are spinning, See'Ems create the ultra-attention-getting effect of a moving circle of light. Use one or several on each wheel to create your own signature bands of color.

- Bright LED illumination Available in Purple, Blue, & Pink LED colors, along with our classic LED colors: Red, and Green
- How available in a 4 pack featuring 2 Red, 1 Blue and 1 Green See'Em
- + Twist on/off
- Glow mode compact, convenient illumination
- 🕂 Battery Run Time: 24 hours
- 🛨 Includes easily replaceable batteries CR 927 3V Lithium
- 🕂 Weather resistant
- Easy to attach and remove on most common spoke types oval, round and bladed (flat)
- Product Dimensions: 1" x 1" x .75" (single unit) Weight: .18 oz (single unit)
- ➔ NOT FOR USE WITH CARBON SPOKES