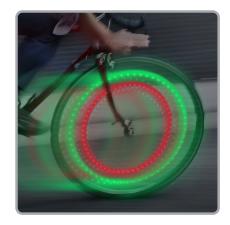

## Designed to clip quickly and securely onto almost every type of bicycle spoke, See 'Ems are brilliant at keeping night and early morning riders safe and visible.

When the light is poor, Nite Ize See 'Ems turn bicycle wheels from "hard to spot" to "impossible to miss." Easy to attach and reposition and molded of tough, durable plastic, they're backed with stainless steel clips specially designed to snap securely onto oval, round, and bladed (flat) bicycle spokes. A bright, long-lasting LED (powered by a replaceable lithium battery) is activated by a simple twist, and can be seen in even the darkest night to keep you seen and safe while riding your bike. Not only that—when the wheels are spinning, See'Ems create the ultra-attention-getting effect of a moving circle of light. Use one or several on each wheel to create your own signature bands of color.

- Bright LED illumination Available in Purple, Blue, & Pink LED colors, along with our classic LED colors: Red, and Green
- How available in a 4 pack featuring 2 Red, 1 Blue and 1 Green See'Em
- + Twist on/off
- Glow mode compact, convenient illumination
- 🕂 Battery Run Time: 24 hours
- 🛨 Includes easily replaceable batteries CR 927 3V Lithium
- 🕂 Weather resistant
- Easy to attach and remove on most common spoke types oval, round and bladed (flat)
- Product Dimensions: 1" x 1" x .75" (single unit) Weight: .18 oz (single unit)
- ➔ NOT FOR USE WITH CARBON SPOKES