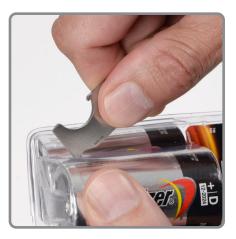

Some tasks call for specific tools, others call for clever solutions. We created our DoohicKey 6x Key Tool to provide both, in an all-in-one, lightweight, compact, and portable size. Made of durable stainless steel and designed with a carabiner clip for easy attachment to almost any key ring, one end of the DoohicKey 6x Key Tool is engineered to work as a scraper, tape cutter, and scorer; the other end serves as a flat-head screwdriver and pry tool (perfect for opening paint cans). The outer edge is scored as a ruler in both inches and centimeters, the opposite edge features a bottle opener, and the interior is ridged to provide 3 wrench sizes. Best of all, the DoohicKey 6x Key Tool is airport friendly, so you can take it with you and keep it at hand wherever your travels take you.

- Key-sized multi-tool, with a carabiner clip, that easily attaches to an existing key ring
- ➔ Secure Stainless Steel construction
- + Six useful tools in a compact, easy to use design
- Features the following tools: bottle opener, scraper/tape cuter/scorer, flat-head screwdriver, pry tool, ruler (inches and centimeters), and wrench (1/4", 5/16", and 3/8")
- 🛨 Travel and airport friendly
- € Size: 2.6" x 0.7" x 0.1" | 64.8mm x 17.2mm x 2.5mm
- 🕂 Weight: 0.4oz | 12g