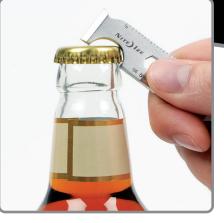

## DOOHICKEY

6x KEY TOOL

The DoohicKey 6x Key Tool features a carabiner clip for convenient accessibility and features 6 compact, but incredibly useful tools: a bottle opener, scraper/tape cutter/scorer, flat-head screwdriver, pry tool, ruler, and wrench.

Some tasks call for specific tools, others call for clever solutions. We created our DoohicKey 6x Key Tool to provide both, in an all-in-one, lightweight, compact, and portable size. Made of durable stainless steel and designed with a carabiner clip for easy attachment to almost any key ring, one end of the DoohicKey 6x Key Tool is engineered to work as a scraper, tape cutter, and scorer; the other end serves as a flat-head screwdriver and pry tool (perfect for opening paint cans). The outer edge is scored as a ruler in both inches and centimeters, the opposite edge features a bottle opener, and the interior is ridged to provide 3 wrench sizes. Best of all, the DoohicKey 6x Key Tool is airport friendly, so you can take it with you and keep it at hand wherever your travels take you.

- Key-sized multi-tool, with a carabiner clip, that easily attaches to an existing key ring
- ➔ Secure Stainless Steel construction
- + Six useful tools in a compact, easy to use design
- Features the following tools: bottle opener, scraper/tape cuter/scorer, flat-head screwdriver, pry tool, ruler (inches and centimeters), and wrench (1/4", 5/16", and 3/8")
- 🛨 Travel and airport friendly
- € Size: 2.6" x 0.7" x 0.1" | 64.8mm x 17.2mm x 2.5mm
- 🕂 Weight: 0.4oz | 12g