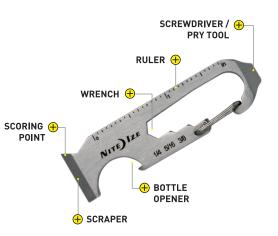

## DOOHICKEY

6x KEY TOOL

The DoohicKey 6x Key Tool features a carabiner clip for convenient accessibility and features 6 compact, but incredibly useful tools: a bottle opener, scraper/tape cutter/scorer, flat-head screwdriver, pry tool, ruler, and wrench.

Some tasks call for specific tools, others call for clever solutions. We created our DoohicKey 6x Key Tool to provide both, in an all-in-one, lightweight, compact, and portable size. Made of durable stainless steel and designed with a carabiner clip for easy attachment to almost any key ring, one end of the DoohicKey 6x Key Tool is engineered to work as a scraper, tape cutter, and scorer; the other end serves as a flat-head screwdriver and pry tool (perfect for opening paint cans). The outer edge is scored as a ruler in both inches and centimeters, the opposite edge features a bottle opener, and the interior is ridged to provide 3 wrench sizes. Best of all, the DoohicKey 6x Key Tool is airport friendly, so you can take it with you and keep it at hand wherever your travels take you.

- Key-sized multi-tool, with a carabiner clip, that easily attaches to an existing key ring
- ➔ Secure Stainless Steel construction
- + Six useful tools in a compact, easy to use design
- Features the following tools: bottle opener, scraper/tape cuter/scorer, flat-head screwdriver, pry tool, ruler (inches and centimeters), and wrench (1/4", 5/16", and 3/8")
- 🛨 Travel and airport friendly
- € Size: 2.6" x 0.7" x 0.1" | 64.8mm x 17.2mm x 2.5mm
- 🕂 Weight: 0.4oz | 12g