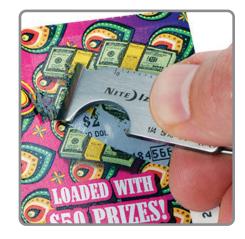

Some tasks call for specific tools, others call for clever solutions. We created our DoohicKey 6x Key Tool to provide both, in an all-in-one, lightweight, compact, and portable size. Made of durable stainless steel and designed with a carabiner clip for easy attachment to almost any key ring, one end of the DoohicKey 6x Key Tool is engineered to work as a scraper, tape cutter, and scorer; the other end serves as a flat-head screwdriver and pry tool (perfect for opening paint cans). The outer edge is scored as a ruler in both inches and centimeters, the opposite edge features a bottle opener, and the interior is ridged to provide 3 wrench sizes. Best of all, the DoohicKey 6x Key Tool is airport friendly, so you can take it with you and keep it at hand wherever your travels take you.

- Key-sized multi-tool, with a carabiner clip, that easily attaches to an existing key ring
- ➔ Secure Stainless Steel construction
- + Six useful tools in a compact, easy to use design
- Features the following tools: bottle opener, scraper/tape cuter/scorer, flat-head screwdriver, pry tool, ruler (inches and centimeters), and wrench (1/4", 5/16", and 3/8")
- 🛨 Travel and airport friendly
- € Size: 2.6" x 0.7" x 0.1" | 64.8mm x 17.2mm x 2.5mm
- 🕂 Weight: 0.4oz | 12g