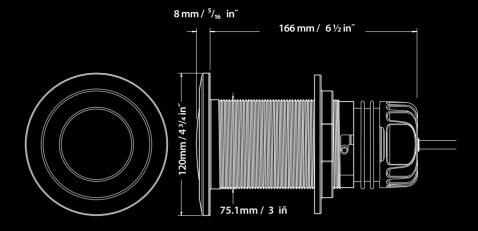

- Operating current:
  - with 1 of either colours: less than 1.3 amps @ 12 volt
  - with both colours: less than 2.6 amps @ 12 volt
- Serviceable driver module
- Throws both a deep penetrating and wide flat beam of light from the one unit
- 75mm thru-hull fitting
- All new combination optic with increased horizontal spread