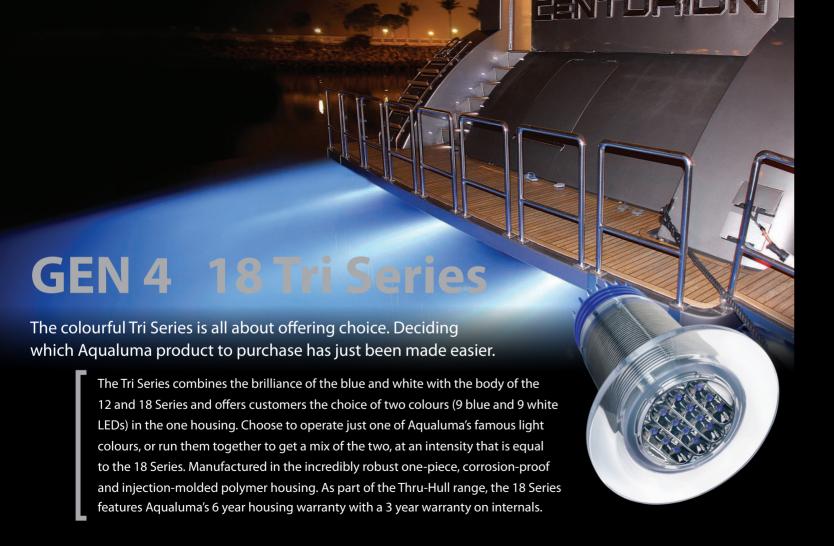

## **Technical Specifications**

- Gen 4 LED technology
- 3 year warranty on internals
- 6 year housing warranty
- Patented, High-Tech chemically resistant polymer housing
- Low dc current draw, 12 or 24 volt dc
- 2 colours in the one unit can be run individually or together
- Internally serviceable and upgradable
- Can be operated in or out of the water
- Meets World EMI standard
- No bonding to anodes required

- Operating current:
  - with 1 of either colours: less than 1.3 amps @ 12 volt
  - with both colours: less than 2.6 amps @ 12 volt
- Serviceable driver module
- Throws both a deep penetrating and wide flat beam of light from the one unit
- 75mm thru-hull fitting
- All new combination optic with increased horizontal spread

## **Brilliant White**

- Color temperature 9000
- Fi