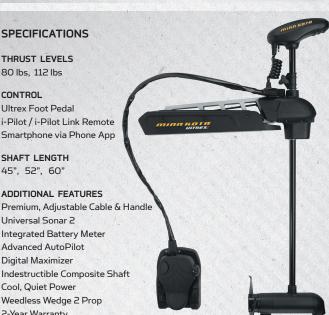

# **SPECIFICATIONS**

# THRUST LEVELS

80 lbs, 112 lbs

# CONTROL

Ultrex Foot Pedal i-Pilot / i-Pilot Link Remote Smartphone via Phone App

### SHAFT LENGTH

45", 52", 60"

# **ADDITIONAL FEATURES**

Universal Sonar 2 Integrated Battery Meter Advanced AutoPilot Digital Maximizer Indestructible Composite Shaft Cool, Quiet Power Weedless Wedge 2 Prop 2-Year Warranty