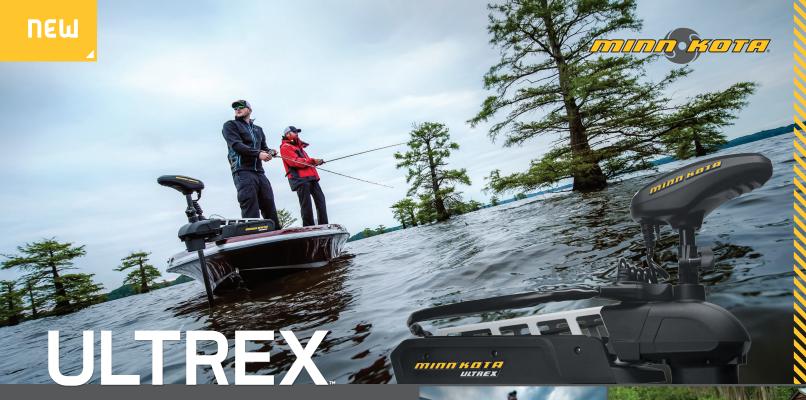

### NO COMPROMISE.

Minn Kota's new Ultrex gives you the control of a Fortrex®, plus all the capabilities of i-Pilot® or i-Pilot® Link™. Get ultra-responsive, comfortable Power Steering with GPS-powered tools like Spot-Lock, and change the way you fish forever.

### **POWER STEERING**

The same heel/toe steering you're used to, made easier. Power Steering reduces steering effort and foot fatigue, making Ultrex the smoothest, most responsive motor you've ever driven.

### STEERING LOCK

When you take your foot off Ultrex's foot pedal, the motor head remains pointed in the direction you left it last, without recoil or readjustment.

## REINVENTED SPOT-LOCK

Enhanced to be the most accurate electronic GPS anchor ever, Spot-Lock holds you on a spot with unparalleled precision.