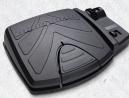

## REDESIGNED FOOT PEDAL

Control speed, steering, and momentary and constant on/off with the newly redesigned, robust foot pedal. Includes 18' cord.