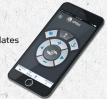

#### **DEPLOY-ASSIST LEVER**

The PowerDrive Deploy-Assist lever lets you get in and out of the water without breaking a sweat. Depress the lever to deploy. And when it's time to move, it stows easily and securely.