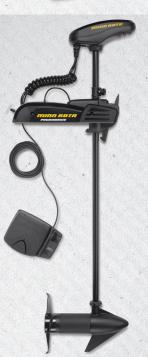

A new mount with the same attitude. We rebuilt PowerDrive to make it tougher and sleeker, but it's gonna keep doing what it's always done: show up to the launch ramp, day after day, with big-time technology, trusted power, and easy operation.

## **REDESIGNED MOUNT & AESTHETICS**

PowerDrive has been redesigned with new technology, and remodeled to handle the workload that goes along with it - giving you a stronger mount and bigger brains in a sleeker package.

#### **DEPLOY-ASSIST LEVER**

The PowerDrive Deploy-Assist lever lets you get in and out of the water without breaking a sweat. Depress the lever to deploy. And when it's time to move, it stows easily and securely.