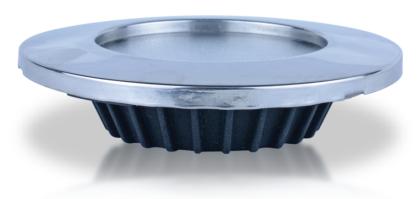

# Recessed 3.5" LED light 2700K 85CRI Dimmable COB LED

#### Drop in for the 40W halogen recessed lights.

Elegant polished stainless, brushed nickel or white trim with frosted glass make this light the perfect choice. Three screw mounting compatible with the most popular models and a tapered back to allow for wire storage. Digitally dimmable design means you will not need additional circuitry to adjust to just the right output. Warm White, Warm White/Red and Warm White/Blue available. Two or Three wire configurations. Simply reverse polarity to switch between colors or hi/lo.

#### **Polished Stainless Trim**

| LLB-46WW-2A-SS | Warm White        | Warm White 3.75W           |
|----------------|-------------------|----------------------------|
| LLB-46WR-2A-SS | Warm White / Red  | Warm White 3.75W / Red 1W  |
| LLB-46WB-2A-SS | Warm White / Blue | Warm White 3.75W / Blue 1W |