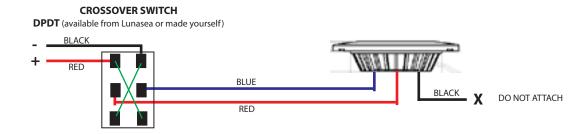

#### Reversing the polarity (2 wire setup) - HI/LO capability or White/Red(Blue)

## $Using \ three \ wire \ setup \ apply \ power \ to \ either \ of \ the + leads - HI/LO \ or \ White/Red(Blue) \ capability$

Voltage Range: 10-40VDC MAX

Power Consumption: 3.75 Watt & Red/Blue 1W

Light Output: 375 Lumen & Red/Blue 30 Lumen