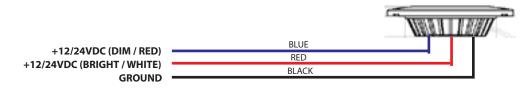

## $Using \ three \ wire \ setup \ apply \ power \ to \ either \ of \ the + leads - HI/LO \ or \ White/Red(Blue) \ capability$

Voltage Range: 10-40VDC MAX

Power Consumption: 3.75 Watt & Red/Blue 1W

Light Output: 375 Lumen & Red/Blue 30 Lumen