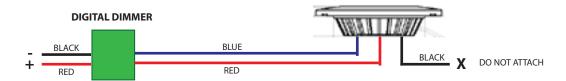

Your new White LED LLB-46WW-2A-xx light has the capability of being remotely dimmed by the following methods:

### Use any digital dimming switch or EPLEX<sup>™</sup> controller you choose - 100% dimming capability

#### Reversing the polarity (2 wire setup) - HI/LO capability or White/Red(Blue)