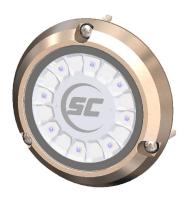

## SCR Series

Underwater LED Light Series

**Descrpition:** 

The SCR series underwater LED lights are designed to be marine vessle hull mounted for continuous submersion in sea water. These models off a great value and small 4" diameter to fit many locations. Multiple brightness options are available as well as single or multicolor

## Features:

- Transient surge protection
  Reverse polarity protection
  Thermal throttling technology protects light for safe operation out of the water
  Optional dimming and strobe control
- Fully potted design cannot take on water
- Glass lens is impervious to acetone Single color light available Colors: Great White, Bimini Blue
- Color changing light has 16 pre-programmed colors stand alone or up to 265 colors with controller
- Submersible grade cable, custom lengths available.