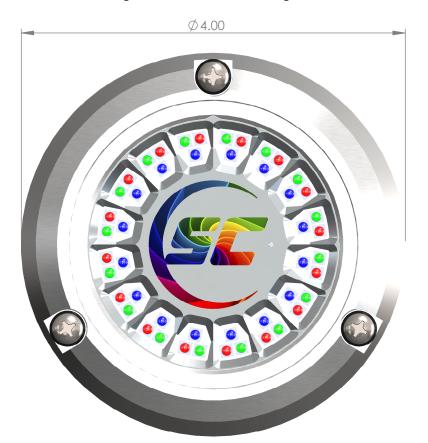

## SCR Series

Underwater LED Light Series

**Descrpition:** 

The SCR series underwater LED lights are designed to be marine vessle hull mounted for continuous submersion in sea water. These models off a great value and small 4" diameter to fit many locations. Multiple brightness options are available as well as single or multicolor

## Features:

- Transient surge protection
  Reverse polarity protection
  Thermal throttling technology protects light for safe operation out of the water
  Optional dimming and strobe control
- Fully potted design cannot take on water
- Glass lens is impervious to acetone Single color light available Colors: Great White, Bimini Blue
- Color changing light has 16 pre-programmed colors stand alone or up to 265 colors with controller
- Submersible grade cable, custom lengths available.