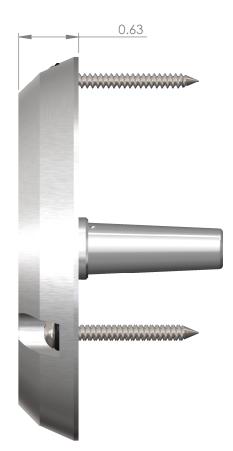

## SCR Series

Underwater LED Light Series

**Descrpition:** 

The SCR series underwater LED lights are designed to be marine vessle hull mounted for continuous submersion in sea water. These models off a great value and small 4" diameter to fit many locations. Multiple brightness options are available as well as single or multicolor

## Features:

- Transient surge protection
  Reverse polarity protection
  Thermal throttling technology protects light for safe operation out of the water
  Optional dimming and strobe control
- Fully potted design cannot take on water
- Glass lens is impervious to acetone Single color light available Colors: Great White, Bimini Blue
- Color changing light has 16 pre-programmed colors stand alone or up to 265 colors with controller
- Submersible grade cable, custom lengths available.