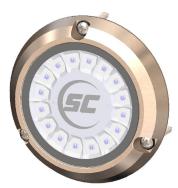

## SCR Series

Underwater LED Light Series

**Descrpition:** 

The SCR series underwater LED lights are designed to be marine vessle hull mounted for continuous submersion in sea water. These models off a great value and small 4" diameter to fit many locations. Multiple brightness options are available as well as single or multicolor

## Features:

- Transient surge protection
  Reverse polarity protection
  Thermal throttling technology protects light for safe operation out of the water
  Optional dimming and strobe control
- Fully potted design cannot take on water
- Glass lens is impervious to acetone Single color light available Colors: Great White, Bimini Blue
- Color changing light has 16 pre-programmed colors stand alone or up to 265 colors with controller
- Submersible grade cable, custom lengths available.