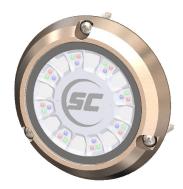

## SCR Series

Underwater LED Light Series

**Descrpition:** 

The SCR series underwater LED lights are designed to be marine vessle hull mounted for continuous submersion in sea water. These models off a great value and small 4" diameter to fit many locations. Multiple brightness options are available as well as single or multicolor

## Features:

- Transient surge protection
  Reverse polarity protection
  Thermal throttling technology protects light for safe operation out of the water
  Optional dimming and strobe control
- Fully potted design cannot take on water
- Glass lens is impervious to acetone Single color light available Colors: Great White, Bimini Blue
- Color changing light has 16 pre-programmed colors stand alone or up to 265 colors with controller
- Submersible grade cable, custom lengths available.