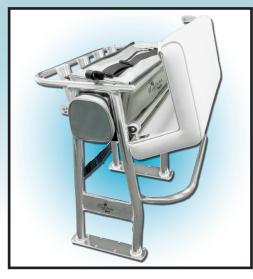

## **NEPTUNE TACKLE STORAGE BAG**

Taco Marine introduces a much improved tackle storage system for your leaning post or as a tackle storage system on your boat. Perfect for the traveling angler who destination fishes. Made of highly durable 1000 Denier fabric and ballistic nylon bottom along with YKK Marine Grade zippers. These high quality materials not only protect all gear from the saltwater elements, but also provide a waterproof seal and durability. Due to it's design and shoulder carrying strap, the bag is easy to remove from the leaning post allowing the bag to travel with you to and from the boat with comfortable ease.