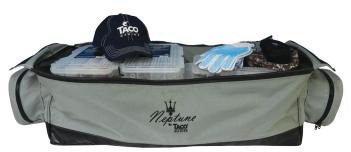

## **FEATURES & BENEFITS**

- 1000 Denier fabric withstands the harsh saltwater elements
- Ballistic nylon bottom provides a waterproof seal
- YKK marine-grade zippers are strong and durable
- Two double zippered outer pockets ideal for up to five fluorocarbon spools
- Two 9" inner pockets ideal for storing personal items
- One 29" long tool compartment for safely storing all tackle gear

10-1/4

- Includes welt track clips for hanging on Taco Marine leaning post
- Center storage space has one of the largest tackle capacities on the market today accommodating 4 full size 3700 Plano boxes, 4 Plano 3600 boxes and 4 smaller Plano boxes (see image below)
- Attractive carbon gray fabric with black trim and hard shell bottom liner with 6 rubber feet
  and drain holes