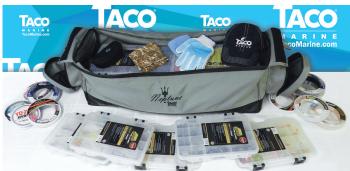

## **FEATURES & BENEFITS**

- 1000 Denier fabric withstands the harsh saltwater elements
- Ballistic nylon bottom provides a waterproof seal
- YKK marine-grade zippers are strong and durable
- Two double zippered outer pockets ideal for up to five fluorocarbon spools
- Two 9" inner pockets ideal for storing personal items
- One 29" long tool compartment for safely storing all tackle gear

10-1/4

- Includes welt track clips for hanging on Taco Marine leaning post
- Center storage space has one of the largest tackle capacities on the market today accommodating 4 full size 3700 Plano boxes, 4 Plano 3600 boxes and 4 smaller Plano boxes (see image below)
- Attractive carbon gray fabric with black trim and hard shell bottom liner with 6 rubber feet
  and drain holes