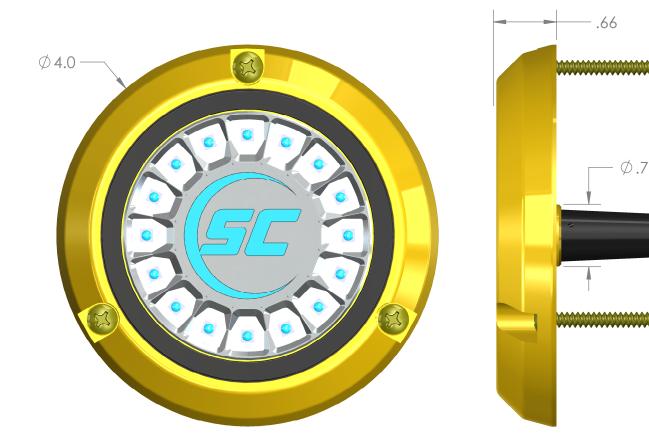

# shadow-caster. **MARINE LEDs**

**Descrpition:** 

The SCR series underwater LED lights are designed to be marine vessle hull mounted for continuous submersion in sea water. These models offer a great value and small 4" diameter to fit many locations. Multiple brightness options are available as well as single or multicolor

### **Specifications**

- 60 Watts
- 5 amps operating current draw @ 12 volts Up to 5000 Lumens
- 4" Outside Diameter
- 10' Submersible Cord
- 10-40 Volts input
- Made in the USA

| MODEL    | DESCRIPTION                       |
|----------|-----------------------------------|
| SCR-16BB | BIMINI BLUE (16 LIGHT BLUE LEDS)  |
| SCR-16UB | ULTRA BLUE ( 16 DEEP BLUE LEDS)   |
| SCR-16CR | COOL RED ( 16 RED LEDS)           |
| SCR-16AG | AQUA GREEN (16 GREEN LEDS)        |
| SCR-16GW | GREAT WHITE (16 WHITE LEDS)       |
| SCR-16BW | BLUE WHITE (8 BLUE, 8 WHITE LEDS) |