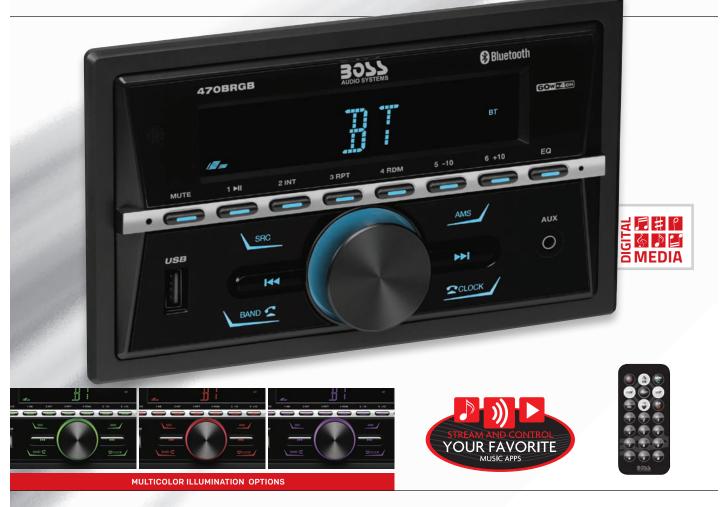

FEATURING MULTICOLOR ILLUMINATION OPTIONS

## PLAYBACK

- MP3/WMA
- **BLUETOOTH**<sup>®</sup> Audio Streaming Stream and Control your Favorite Music APPs
- **INPUTS & OUTPUTS**
- BLUETOOTH® Hands-Free
- USB Port
  - USB Charging (1A)\*
- Aux-In
  - Compatible with Audio Output of iPod<sup>®</sup>/iPhone<sup>®</sup>, Smartphones, and MP3 Players
  - Front & Rear Pre-Amp Outputs

## GENERAL

- Double-DIN Fit
- Multicolor Illumination
- Wireless Remote Control
- Switchable US & EU Tuner Frequencies
- 60 Watts x 4 Channel

iPod® and iPhone® are registered trademarks of Apple, Inc., in the U.S. and other countries. BOSS Audio Systems is not affiliated with Apple, Inc. The Bluetooth® word mark and logos are registered trademarks owned by Bluetooth SIG, Inc. and any use of such marks by BOSS Audio Systems is under license. Other trademarks and trade names are those of their respective owners