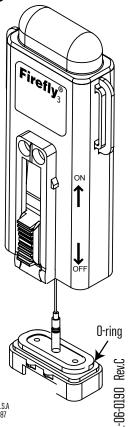

## Operating Instructions

- Slide thumb switch up to turn the strobe into the ON position.
- Slide thumb switch down to turn the strobe light into the OFF position.

## Maintenance

- Open the battery door in a clean environment, and only to replace batteries.
- Keep battery door O-ring clean and free of debris accumulation.
- Clean battery door thoroughly if necessary to ensure watertight integrity.
- Avoid using abrasive or sharp objects to handle O-ring.
- Lubricate the entire O-ring with silicone based grease prior to closing to ensure a water-tight seal.
- Inspect O-ring periodically.
- Replace if damaged.