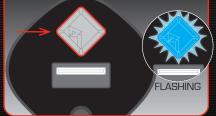

## PRESS BUTTON

Press the button above the USB slot. Button will flash blue.

Using supplied cable connect RFBTAUX to AUX jack in vehicle. Select AUX on radio.

Bluetooth ON Devices RFBTAUX Connected SOLID

SEARCH/SELE**CT** 

4G LTE 🤶

Search for device. Select RFBTAUX. Once paired button will be solid blue.

USB slot is for charging only. USB cable NOT included.

Made in China