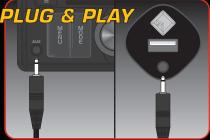

## PRESS BUTTON

Press the button above the USB slot. Button will flash blue.

Using supplied cable connect RFBTAUX to AUX jack in vehicle. Select AUX on radio.