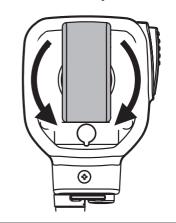

### Microphone

**Note**: Position your mouth about 1/2" (1.2 cm) away from the microphone opening and speak in a normal voice.

The belt clip may be rotated 360 degrees, allowing for diverse attachment positions.