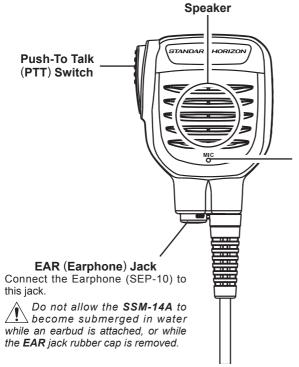

# SSM-14A SUBMERSIBLE SPEAKER MICROPHONE

The **SSM-14A** is a high-performance Submersible\* Speaker Microphone designed especially for the STANDARD HORIZON Hand-held Transceivers. Please refer to the STANDARD HORIZON products catalog or web site for compatibility.

### $\triangle$ Important Note $\triangle$

To insure continuous water and dust proof performance, screw the **SSM-14A** coiled cord connector securely to the **MIC/SP** connection on the transceiver.

### Note

When using the **SSM-14A**, turn the transceiver VOX off.

### Microphone

**Note**: Position your mouth about 1/2" (1.2 cm) away from the microphone opening and speak in a normal voice.

The belt clip may be rotated 360 degrees, allowing for diverse attachment positions.