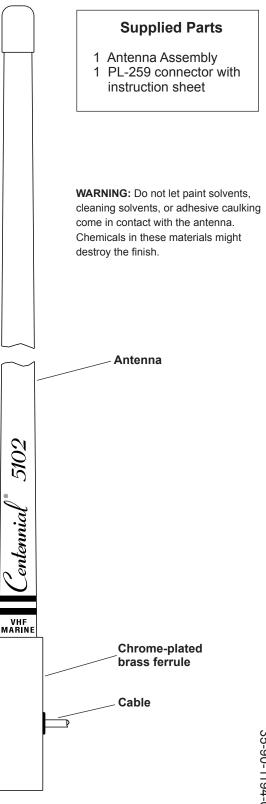

## Centennial<sup>®</sup> Style 5102

Thank you for purchasing a Shakespeare antenna product. Customer comments are welcome. Before installing, please study the diagram and check parts supplied against those listed.

## **IMPORTANT!** Please read all instructions before installing.

The Centennial® Style 5102 is a professional quality, collinearphased 5/8-wave VHF marine antenna of 8' overall length with a chrome-plated brass ferrule.