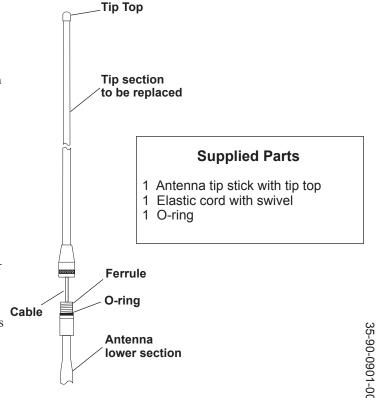

## Styles 4204 and 4237-R

Thank you for purchasing a Shakespeare antenna product. Customer comments are welcome. Before installing, please study the diagram and check parts supplied against those listed.

## IMPORTANT! Please read all instructions before installing.

The Styles 4204 and 4237-R are replacement tips for certain Shakespeare antennas. Style 4204 replaces the tip section of Styles 4018 and 4018-M. Style 4237-R is for Shakespeare Style 5208-R antenna.

Tools required: Pocket knife. Other materials required (not supplied): #18 gauge wire or fishing line, vinyl cement, thread locking compound.

- 1. Remove the broken tip stick.
- 2. Clip off the existing elastic cord at the uni-ring (See Diagram 1).
- 3. Install the new elastic cord with swivel (supplied) by inserting the center conductor through the hole in the swivel. Fold back and twist the center conductor, as shown in Diagram 3.
- 4. Install the new O-ring (supplied) on the antenna's ferrule, as shown in Diagram 2.
- 5. Use #18 gauge wire or monofilament fishing line (not supplied) as a feed line. Gently remove the replacement tip stick's tip top, and push the feed line through the replacement tip stick *starting at the small end of the stick*.
- 6. Tie the feed line to the new elastic cord, (see Diagram 3) and pull the feed line into the replacement whip while pushing the tip stick toward the lower section, until the ferrules are 3 to 4 inches apart.
- 7. Apply a small amount of vinyl cement (not supplied) to the inside walls of the tip top. Remove the feed line, fold the elastic cord over the side of the tip stick, and install the tip top.
- 8. Apply a small amount of thread locking compound (not supplied) to the threads of the lower section's ferrule. Make sure the O-ring is snugly seated in the ferrule and hand tighten the sections together securely.