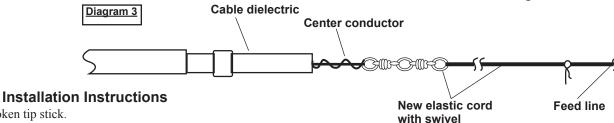

Tools required: Pocket knife. Other materials required (not supplied): #18 gauge wire or fishing line, vinyl cement, thread locking compound.

- 1. Remove the broken tip stick.
- 2. Clip off the existing elastic cord at the uni-ring (See Diagram 1).
- 3. Install the new elastic cord with swivel (supplied) by inserting the center conductor through the hole in the swivel. Fold back and twist the center conductor, as shown in Diagram 3.
- 4. Install the new O-ring (supplied) on the antenna's ferrule, as shown in Diagram 2.
- 5. Use #18 gauge wire or monofilament fishing line (not supplied) as a feed line. Gently remove the replacement tip stick's tip top, and push the feed line through the replacement tip stick *starting at the small end of the stick*.
- 6. Tie the feed line to the new elastic cord, (see Diagram 3) and pull the feed line into the replacement whip while pushing the tip stick toward the lower section, until the ferrules are 3 to 4 inches apart.
- 7. Apply a small amount of vinyl cement (not supplied) to the inside walls of the tip top. Remove the feed line, fold the elastic cord over the side of the tip stick, and install the tip top.
- 8. Apply a small amount of thread locking compound (not supplied) to the threads of the lower section's ferrule. Make sure the O-ring is snugly seated in the ferrule and hand tighten the sections together securely.