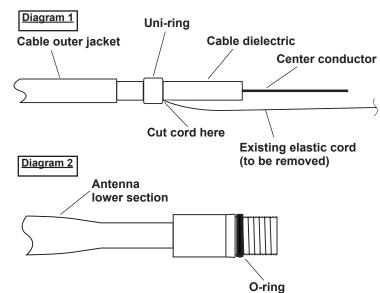

Tools required: Pocket knife. Other materials required (not supplied): #18 gauge wire or fishing line, vinyl cement, thread locking compound.

- 1. Remove the broken tip stick.
- 2. Clip off the existing elastic cord at the uni-ring (See Diagram 1).
- 3. Install the new elastic cord with swivel (supplied) by inserting the center conductor through the hole in the swivel. Fold back and twist the center conductor, as shown in Diagram 3.
- 4. Install the new O-ring (supplied) on the antenna's ferrule, as shown in Diagram 2.
- 5. Use #18 gauge wire or monofilament fishing line (not supplied) as a feed line. Gently remove the replacement tip stick's tip top, and push the feed line through the replacement tip stick *starting at the small end of the stick*.
- 6. Tie the feed line to the new elastic cord, (see Diagram 3) and pull the feed line into the replacement whip while pushing the tip stick toward the lower section, until the ferrules are 3 to 4 inches apart.
- 7. Apply a small amount of vinyl cement (not supplied) to the inside walls of the tip top. Remove the feed line, fold the elastic cord over the side of the tip stick, and install the tip top.
- 8. Apply a small amount of thread locking compound (not supplied) to the threads of the lower section's ferrule. Make sure the O-ring is snugly seated in the ferrule and hand tighten the sections together securely.