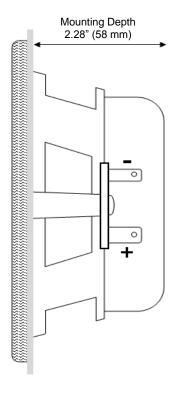

## MA206 Round Speaker Installation Guide

**Installation:** Find a suitable location making sure there is clearance for the installed depth. Use a hole saw or other suitable device to make a cutout.

Place the speaker in the cutout and mark and drill holes for the mounting screws (supplied). If the panel is too thin or soft for screws use the stainless screw clips in the hardware kit.

Attach speaker wires supplied, solid color wire to positive (red dot or with + sign or larger tab as shown on the diagram).

1352 Charwood Road • Suite D • Hanover, MD 21076 • Tel (410) 761-4000 • Fax (410) 761-6274 • www.polyplanar.com