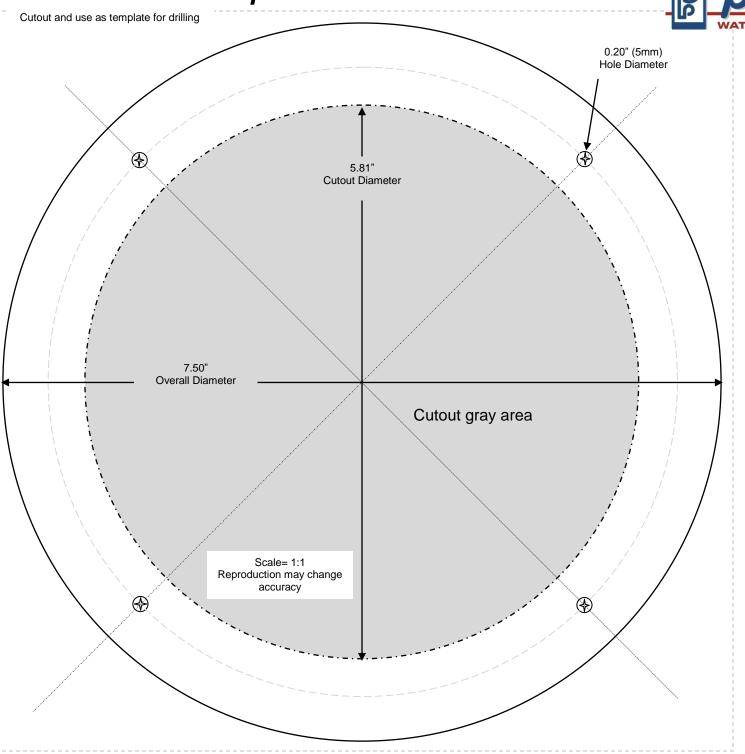

## MA206 Round Speaker Installation Guide

**Installation:** Find a suitable location making sure there is clearance for the installed depth. Use a hole saw or other suitable device to make a cutout.

Place the speaker in the cutout and mark and drill holes for the mounting screws (supplied). If the panel is too thin or soft for screws use the stainless screw clips in the hardware kit.