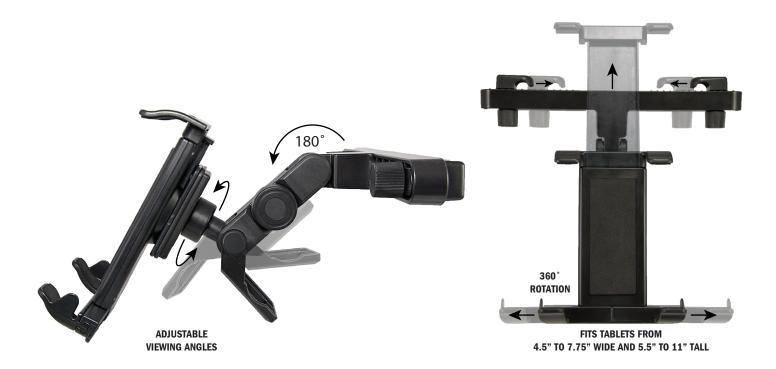

#### **FEATURES**

- Innovative design allows for adjustable viewing angles in portrait or landscape modes
- Low-profile mount safely and securely holds your device while allowing full access to all device buttons and controls
- Sturdy mount clasps securely to the driver or passenger headrest posts
- Portable construction for easy storage or transport between vehicles

### THE UNIVERSAL HEADREST MOUNT FEATURES STRONG, PORTABLE CONSTRUCTION FOR SAFELY AND SECURELY MOUNTING YOUR TABLET IN YOUR VEHICLE.

The headrest mount's innovative design allows for easy angle and orientation adjustments for optimal passenger viewing and interaction while traveling.