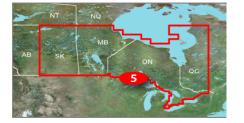

## 5. TOPO Canada - Central

Topographic coverage for Saskatchewan, Manitoba and Ontario

Part Number: 010-C1013-00 Description: Central UPC: 753759095055 Format: microSD/SD card List Price: \$86.14 Dealer Price: \$55.99