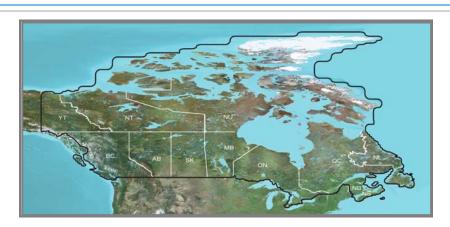

# Now featuring topographic coverage for all of Canada on a microSD<sup>™</sup>/SD<sup>™</sup> card

Garmin is pleased to announce full coverage of TOPO Canada on a preprogrammed microSD/SD card. Now you can easily purchase all of Canada on one single preprogrammed data card featuring detailed topographic maps, based on digital 1:250,000 and 1:50,000 scale NTS data.

## **TOPO Canada microSD/SD card**

Topographic coverage for ALL of Canada

#### **Now Available!**

**P/N**: 010-C1086-00 **UPC**: 753759991081

Format: microSD card w/ SD adapter

List Price: \$129.99 Dealer Price: \$90.99

ONLY compatible with these units: Colorado<sup>®</sup> series; Oregon<sup>®</sup> series; Montana<sup>™</sup> series; Dakota<sup>®</sup> 20; GPSMAP<sup>®</sup> 62s, 62sc, 62st, 62stc, 78, 78s, 78sc; eTrex<sup>®</sup> 20, 30; Rino<sup>®</sup> 650, 655t; Edge<sup>®</sup> 800; Astro<sup>®</sup> 320. (Note: The All of Canada microSD/SD card will NOT work with the following units: GPSMAP 60Cx, 60CSx, 76Cx, 76CSx, 4x1, 4x1s, 530, 530s, 5x1,5x1s, 5x5, 5x5s, 5x6, 5x6s, 620, 640, 740, 740s; eTrex<sup>®</sup> x-series; Rino<sup>®</sup> 520HCx, 530HCx; Edge<sup>®</sup> 605, 705; nüvi<sup>®</sup> 5xx series; zumo<sup>®</sup> series).