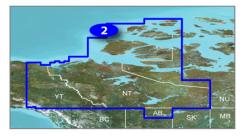

#### 2. TOPO Canada - Northwest

Topographic coverage for Yukon and Northwest Territories and coverage of

Wood Buffalo National Park

Part Number: 010-C1010-00 Description: Northwest
UPC: 753759095024 Format: microSD/SD card
List Price: \$86.14 Dealer Price: \$55.99