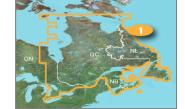

#### 1. TOPO Canada - East

Topographic coverage for Quebec, Newfoundland, Labrador, Nova Scotia, Prince Edward Island and New Brunswick

Part Number: 010-C1009-00 Description: East