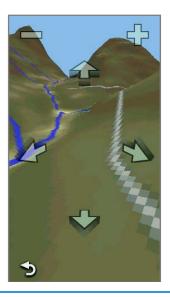

#### Product screenshots - Shown on Montana 650t unit

We also have these TOPO Canada products available for sale on DVD and as individual regional microSD<sup>™</sup>/SD<sup>™</sup> cards: The <u>TOPO Canada DVD</u> includes the same topographic coverage as the new TOPO Canada microSD/SD card listed on Page 1, plus allows the user to install the product in full to their computer from a single disk. It also includes the BaseCamp<sup>™</sup> software for installing and managing map data on your computer and GPS.