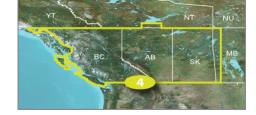

#### 4. TOPO Canada - West

Topographic coverage for British Columbia, Alberta and Saskatchewan. Also includes coverage of Wood Buffalo National Park and Queen Charlotte Islands

Part Number: 010-C1012-00 Description: West