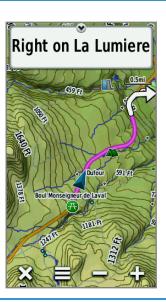

#### Product screenshots - Shown on Montana 650t unit

We also have these TOPO Canada products available for sale on DVD and as individual regional microSD<sup>™</sup>/SD<sup>™</sup> cards: The <u>TOPO Canada DVD</u> includes the same topographic coverage as the new TOPO Canada microSD/SD card listed on Page 1, plus allows the user to install the product in full to their computer from a single disk. It also includes the BaseCamp<sup>™</sup> software for installing and managing map data on your computer and GPS.