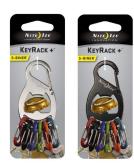

## KeyRack+

S-Biner<sup>®</sup>

## The S-Biner Key Rack + is functional, compact, versatile, simple, and, with its double-duty as a handy bottle opener, exceptionally useful when you're thirsty.

Made of high quality stainless steel, the S-Biner Key Rack + carabiner clip has a secure gate closure on one end, allowing you to clip your keys to an existing key ring, belt loop, purse strap, zipper pull-anything with a loop or D-ring. Its interior is designed to serve as a handy bottle opener, and the other end holds six different-colored plastic S-Biners, perfectly sized to hold 6 separate keys. Identify your keys by color, and attach and release them individually from the Key Rack with ease. No more fiddling with split rings or fumbling to find the key you need-the S-Biner KeyRack + is perfect for quick and easy sharing of keys with family members, leaving a key for a valet or babysitter, taking a single key when you're out on a run or ride. And, with its added feature of the bottle opener, popping open a cool beverage for you or a thirsty friend as well-anytime, anywhere.

- + Available in Stainless & Black
- Packaged with 6 Plastic Size #0 S-Biners combining the innovation and versatility of the S-Biner to provide unique functionality and access to your keys.
- Features a durable stainless steel clip which allows you to clip the Key Rack + to an existing key chain, purse, jacket, strap or other convenient location also functions as a handy bottle opener!
- Product Dimensions: 2.6" x 1.5" x .3"