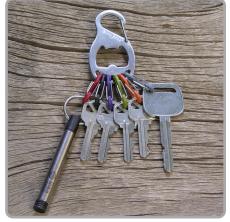

## The S-Biner Key Rack + is functional, compact, versatile, simple, and, with its double-duty as a handy bottle opener, exceptionally useful when you're thirsty.

Made of high quality stainless steel, the S-Biner Key Rack + carabiner clip has a secure gate closure on one end, allowing you to clip your keys to an existing key ring, belt loop, purse strap, zipper pull-anything with a loop or D-ring. Its interior is designed to serve as a handy bottle opener, and the other end holds six different-colored plastic S-Biners, perfectly sized to hold 6 separate keys. Identify your keys by color, and attach and release them individually from the Key Rack with ease. No more fiddling with split rings or fumbling to find the key you need-the S-Biner KeyRack + is perfect for quick and easy sharing of keys with family members, leaving a key for a valet or babysitter, taking a single key when you're out on a run or ride. And, with its added feature of the bottle opener, popping open a cool beverage for you or a thirsty friend as well-anytime, anywhere.

- + Available in Stainless & Black
- Packaged with 6 Plastic Size #0 S-Biners combining the innovation and versatility of the S-Biner to provide unique functionality and access to your keys.
- Features a durable stainless steel clip which allows you to clip the Key Rack + to an existing key chain, purse, jacket, strap or other convenient location also functions as a handy bottle opener!
- Product Dimensions: 2.6" x 1.5" x .3"