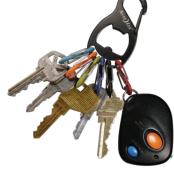

## The S-Biner Key Rack + is functional, compact, versatile, simple, and, with its double-duty as a handy bottle opener, exceptionally useful when you're thirsty.

Made of high quality stainless steel, the S-Biner Key Rack + carabiner clip has a secure gate closure on one end, allowing you to clip your keys to an existing key ring, belt loop, purse strap, zipper pull-anything with a loop or D-ring. Its interior is designed to serve as a handy bottle opener, and the other end holds six different-colored plastic S-Biners, perfectly sized to hold 6 separate keys. Identify your keys by color, and attach and release them individually from the Key Rack with ease. No more fiddling with split rings or fumbling to find the key you need-the S-Biner KeyRack + is perfect for quick and easy sharing of keys with family members, leaving a key for a valet or babysitter, taking a single key when you're out on a run or ride. And, with its added feature of the bottle opener, popping open a cool beverage for you or a thirsty friend as well-anytime, anywhere.

- + Available in Stainless & Black
- Packaged with 6 Plastic Size #0 S-Biners combining the innovation and versatility of the S-Biner to provide unique functionality and access to your keys.
- Features a durable stainless steel clip which allows you to clip the Key Rack + to an existing key chain, purse, jacket, strap or other convenient location also functions as a handy bottle opener!
- Product Dimensions: 2.6" x 1.5" x .3"