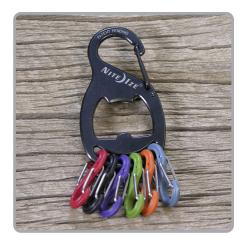

## The S-Biner Key Rack + is functional, compact, versatile, simple, and, with its double-duty as a handy bottle opener, exceptionally useful when you're thirsty.

Made of high quality stainless steel, the S-Biner Key Rack + carabiner clip has a secure gate closure on one end, allowing you to clip your keys to an existing key ring, belt loop, purse strap, zipper pull-anything with a loop or D-ring. Its interior is designed to serve as a handy bottle opener, and the other end holds six different-colored plastic S-Biners, perfectly sized to hold 6 separate keys. Identify your keys by color, and attach and release them individually from the Key Rack with ease. No more fiddling with split rings or fumbling to find the key you need-the S-Biner KeyRack + is perfect for quick and easy sharing of keys with family members, leaving a key for a valet or babysitter, taking a single key when you're out on a run or ride. And, with its added feature of the bottle opener, popping open a cool beverage for you or a thirsty friend as well-anytime, anywhere.

- + Available in Stainless & Black
- Packaged with 6 Plastic Size #0 S-Biners combining the innovation and versatility of the S-Biner to provide unique functionality and access to your keys.
- Features a durable stainless steel clip which allows you to clip the Key Rack + to an existing key chain, purse, jacket, strap or other convenient location also functions as a handy bottle opener!
- Product Dimensions: 2.6" x 1.5" x .3"