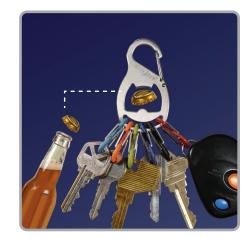

## The S-Biner Key Rack + is functional, compact, versatile, simple, and, with its double-duty as a handy bottle opener, exceptionally useful when you're thirsty.

Made of high quality stainless steel, the S-Biner Key Rack + carabiner clip has a secure gate closure on one end, allowing you to clip your keys to an existing key ring, belt loop, purse strap, zipper pull-anything with a loop or D-ring. Its interior is designed to serve as a handy bottle opener, and the other end holds six different-colored plastic S-Biners, perfectly sized to hold 6 separate keys. Identify your keys by color, and attach and release them individually from the Key Rack with ease. No more fiddling with split rings or fumbling to find the key you need-the S-Biner KeyRack + is perfect for quick and easy sharing of keys with family members, leaving a key for a valet or babysitter, taking a single key when you're out on a run or ride. And, with its added feature of the bottle opener, popping open a cool beverage for you or a thirsty friend as well-anytime, anywhere.

- + Available in Stainless & Black
- Packaged with 6 Plastic Size #0 S-Biners combining the innovation and versatility of the S-Biner to provide unique functionality and access to your keys.
- Features a durable stainless steel clip which allows you to clip the Key Rack + to an existing key chain, purse, jacket, strap or other convenient location also functions as a handy bottle opener!
- Product Dimensions: 2.6" x 1.5" x .3"