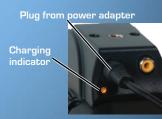

## Charging the Camera

The batteries in the camera must be charged prior to their first use.

- 1. Connect the Hot Shoe to your camera.
- 2. Ensure that the plug is fully seated in the Hot Shoe.

When charging correctly, the charging indicator will be lit yellow and will blink green for one second within about 35 seconds.

The charging indicator will continue to blink at decreasing intervals until the batteries are fully charged.

When fully charged, the charging indicator will be lit solid green. The initial charge time is approximately 4 hours.