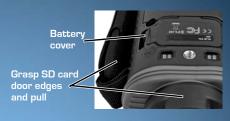

## Installing the Batteries and SD Card

The batteries must be installed and charged before using your camera. Install your SD card.

- 1. Remove the small SD card door. No tools are required.
- 2. Install the SD card.

- 3. Loosen the four captive screws securing the battery cover.
- 4. Remove the battery cover by grasping the front edge where the SD card door was removed.
- 5 Install the hatteries as shown
- 6. Snap the SD card door back into place and reinstall the battery cover—it only fits one way.