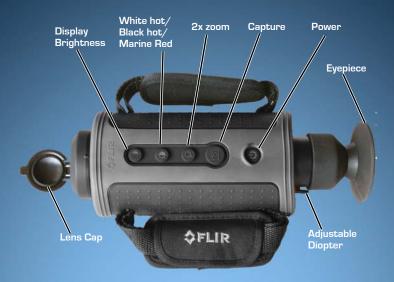

## **HM-Series Quick Start Guide**

**Power Button** – The HM-Series camera has 3 power modes: On, Off, and Standby.

- On Takes approximately 90 seconds (during bootup there is a fast-flashing red LED on the eyepiece display).
- Standby After the camera is on, pressing the Power button will toggle the camera between On and Standby mode. (In Standby there is a slow-flashing red LED on the eyepiece display).
- Off Push and hold the power button for 8 sec. to turn off.

**Capture Button** – Some models only; take snapshots (press and release) or video clips (press and hold) to the SD memory card.

Display Brightness - Toggle through five brightness settings.

White/Black Hot/Instalert – In White Hot mode, hotter items appear as white or light grey. In Black Hot, hotter items appear as black or dark grey. In Instalert, hotter items in a scene are highlighted in red.

2× Zoom -Some models only; causes the image to zoom to 2X.

**Diopter Control** – Adjust the diopter setting for the sharpest image in the viewfinder.