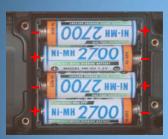

- 3. Loosen the four captive screws securing the battery cover.
- 4. Remove the battery cover by grasping the front edge where the SD card door was removed.
- 5 Install the hatteries as shown
- 6. Snap the SD card door back into place and reinstall the battery cover—it only fits one way.