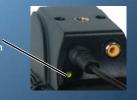

## Charging the Camera

The batteries in the camera must be charged prior to their first use.

- 1. Connect the Hot Shoe to your camera.
- 2. Ensure that the plug is fully seated in the Hot Shoe.

When charging correctly, the charging indicator will be lit yellow and will blink green for one second within about 35 seconds.

The charging indicator will continue to blink at decreasing intervals until the batteries are fully charged.

When fully charged, the charging indicator will be lit solid green. The initial charge time is approximately 4 hours.