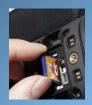

## Installing the Batteries and SD Card

The batteries must be installed and charged before using your camera. Install your SD card.

- 1. Remove the small SD card door. No tools are required.
- 2. Install the SD card.