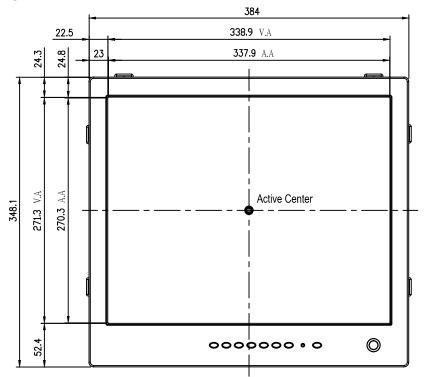

#### Active Display Area

- **337.92x270.336 mm**
- 13.3 x 10.6 in

### Dimension

- 384mm (W) x 348.1mm(H) x 56 mm( D)
- 15.1in(W) x 13.7in(H) x 2.2in(D)

## **Outline Dimensions**

Unit: mm

Ordering Information AWM-1710