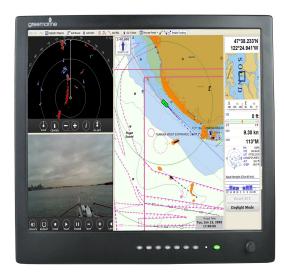

# 17" IP65 Sunlight Readable Marine Display

The AWM-1700 is a high-performance, rugged marine monitor, specifically engineered to survive the most demanding environments. Housed in a milled billet, powder coated, aluminum case, this slim-profile monitor is water tight when console mounted. Additionally, the power management efficiency and low heat design guarantee the stability and longevity required for mission critical deployment.

### **Main Features**

- 1000 Nits Sunlight Readable LCD
- Long Life, Low Power Consumption LED Backlight
- -10°C~50°C Wide Operation Temperature
- Advanced Optically Bonded AR Glass
- Dim To Black (Potentiometer)
- IP65 Waterproof
- 9~36V DC input

### Application:

Marine