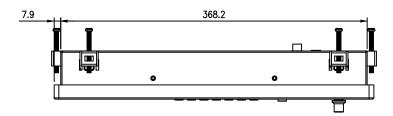

### Dimension

- 384mm (W) x 348.1mm(H) x 56 mm( D)
- 15.1in(W) x 13.7in(H) x 2.2in(D)

## **Outline Dimensions**

Unit: mm

Ordering Information AWM-1710