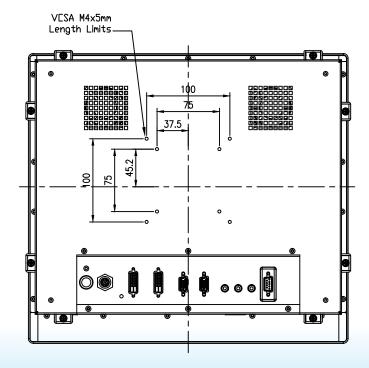

#### Picture in Picture

• 3 stages (quarter, split and wide screen)

## Mechanical

#### IP Rating

 Fascial waterproof to IP65 standards when console mounted.

#### Construction

- Rugged Aluminum Alloy Chassis Mounting
- Panel (Flush) mount, VESA mount

### Dimension

- 384mm (W) x 348.1mm(H) x 56 mm( D)
- 15.1in(W) x 13.7in(H) x 2.2in(D)

#### Net Weight

■ 5.40 kg / 11.9 lbs.

#### Power

#### Voltage

Operates on 12V and 24V systems

### Power Consumption

• 35~40W / 3.3A (12V)

## **Environmental**

#### Operating Temperature

-10°C~50°C (14°F~122°F)

## Non-Operating Temperature

-20°C~70°C (-4°F~158°F)

### Certification

 Designed to meet FCC Class A and IEC 60 945 specifications

Specifications are subject to change without notice.





## **Outline Dimensions**

Unit: mm







Ordering Information AWM-1710