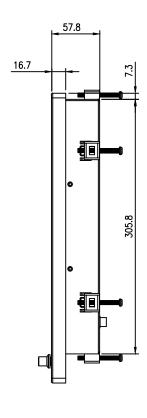

### Dimension

- 384mm (W) x 348.1mm(H) x 56 mm( D)
- 15.1in(W) x 13.7in(H) x 2.2in(D)

## **Outline Dimensions**

Unit: mm

Ordering Information AWM-1710