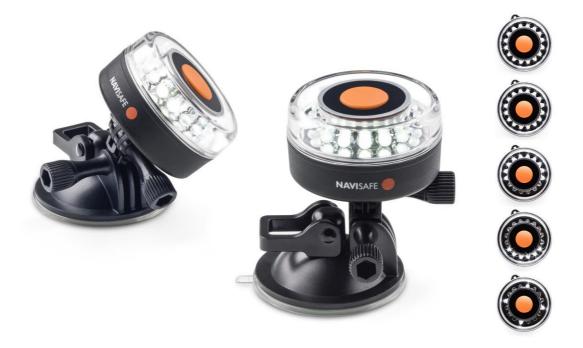

## Navi light 360° S 2NM

| 041 | Navi light 360° S 2NM | 7090017580612 |
|-----|-----------------------|---------------|

The new Navisafe suction mount light "Navi light 360° S 2NM" combines two successful Navisafe products into one – the Navi light 360° 2 NM and the Bendable Suction mount.

The Navi light 360° S 2NM is the ready to go Navigation light solution to be securely mounted on any kind of smooth and flat surfaces. The quick release suction cup releases with just one push of the lever so it can be stored quickly or mounted to another place or boat. Furthermore the suction cup can be used to hold a GoPro® camera (Hero / 2 / 3) when no light is needed – the mount is fully compatible!

## **Technical Specifications:**

- USCG Approval, 2 Nautical Miles
- 5 Modes: 360° All-round light, 225° Masthead light, 135° Sternlight, Flashing light, Anchoring light, Cabin light
- Floatable, waterproof (20 m) and air-tight
- includes suction mount, 2 self-adhering mounting plates to securely attach the light on abrasive surfaces
- suction mount compatible with GoPro® camera (Hero / 2 / 3)
- powered by three AAA batteries (not included)
- Size: H = 95 mm,  $\emptyset = 68 \text{ mm}$
- Weight (net): 139 g