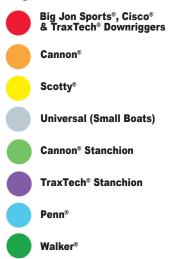

st Solid Built Mounting Bases Available!

Big Jon Sports<sup>®</sup> can meet your need to mount your downriggers (any brand of downriggers) on the most solid built mounting bases available.

Just add Big Jon's Universal Base Plate to any of our mounting bases for a truly secure mounting system.

All Big Jon Sports<sup>®</sup> mounting bases are precision machined from Aluminum. We offer several different bases that will solve a variety of needs...



Big Jon Sports<sup>®</sup> Inc. • 11455 US-31 • Interlochen, MI 49643 Phone: (231) 275-1010 • Fax: (231) 275-1009 Email: emailus@bigjon.com • Web Site: www.bigjon.com



## All Big Jon Sports<sup>®</sup> Products Are...

Swivel Mounting Base SMT1

Conte John

6 In. Stanchion STN6



Proudly Made In The USA

## Hole Patterns By Manufacturer: