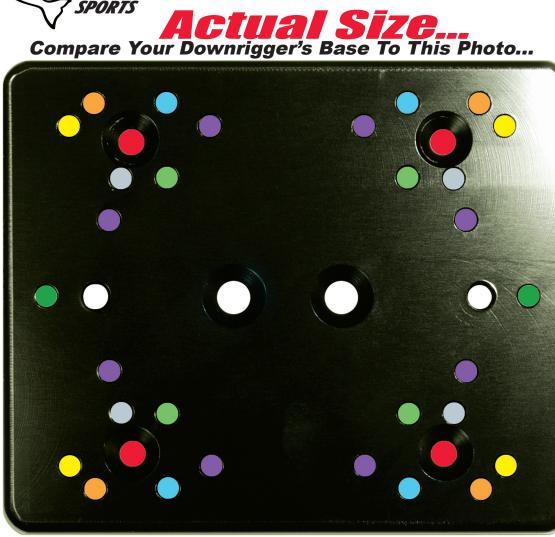

Solutions**

Universal Mounting Plate KT56UBP

Use It With.....



Quik-Slide Mounting Base QS506

Clamp-On Mounting Base CM00312

## Now You Can Mount Any Downrigger On The Most Solid Built Mounting Bases Available!

Big Jon Sports<sup>®</sup> can meet your need to mount your downriggers (any brand of downriggers) on the most solid built mounting bases available.

Just add Big Jon's Universal Base Plate to any of our mounting bases for a truly secure mounting system.

All Big Jon Sports<sup>®</sup> mounting bases are precision machined from Aluminum. We offer several different bases that will solve a variety of needs...



Big Jon Sports<sup>®</sup> Inc. • 11455 US-31 • Interlochen, MI 49643 Phone: (231) 275-1010 • Fax: (231) 275-1009 Email: emailus@bigjon.com • Web Site: www.bigjon.com



## All Big Jon Sports<sup>®</sup> Products Are...

Swivel Mounting Base SMT1

Conte John

6 In. Stanchion STN6



Proudly Made In The USA

## Hole Patterns By Manufacturer: