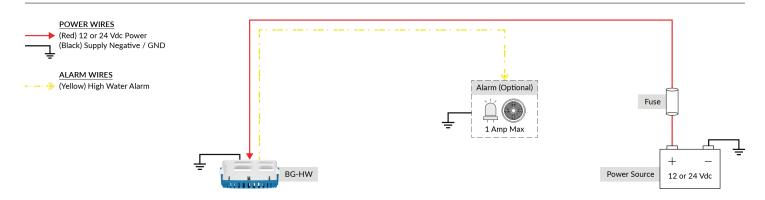

#### **Three Wire System**

Heavy-duty 14 gauge marine grade wires, 6 ft long

BL

- (Black) Supply Negative / GND (Yellow) High Water Alarm 📄 (Red) 12 or 24 Vdc Power

.UE GUARD