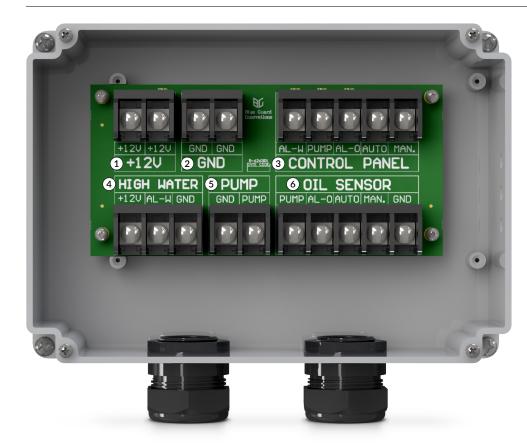

# **ELECTRICAL BOARD**

# 1 POWER SOURCE

+12V - 12 or 24 Vdc (x2)

#### ② GND

GND – Supply Negative (x2)

# **③ CONTROL PANEL**

AL-W — High Water Alarm

PUMP — Pump Power

AL-O — Oil Detect Alarm

AUTO — Pump Auto Control

MAN. — Pump Manual Control

## (4) HIGH WATER

+12V — High Water Sensor Power

AL-W — High Water Alarm

GND - Supply Negative

# (5) PUMP

GND — Supply Negative

PUMP — Pump Power

# **6** OIL SENSOR

PUMP — Pump Power

AL-O — Oil Detect Alarm

AUTO — Pump Auto Control

MAN. - Pump Manual Control

GND — Supply Negative