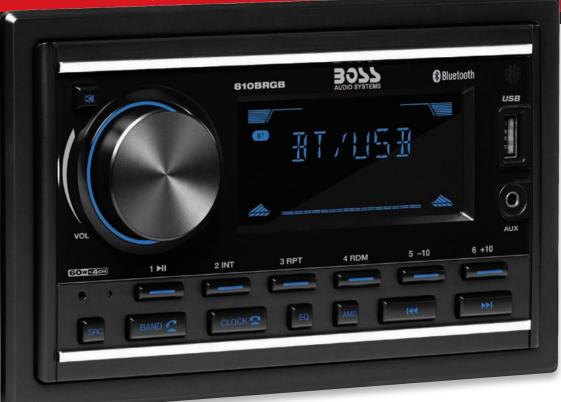

## 810BRGB

**BLUETOOTH® | IN-DASH DOUBLE-DIN** MP3-COMPATIBLE DIGITAL MEDIA AM/FM RECEIVER

FEATURING MULTICOLOR ILLUMINATION OPTIONS

FEATURES MULTICOLOR ILLUMINATION OPTIONS

## **PLAYBACK**

- MP3/WMA
- **BLUETOOTH**® AUDIO **STREAMING** Stream and Control your Favorite Music APPs

## **INPUTS & OUTPUTS**

- **BLUETOOTH®** HANDS-FREE
- USB Port
- USB Charging (1A)\*
- Aux-In
- Compatible with Audio Output of iPod®/iPhone®, Smartphones, and MP3 Players
- Front, Rear, Sub Pre-Amp Outputs

## **GENERAL**

- Double-DIN Fit
- Multicolor Illumination
- Wireless Remote Control
- Switchable US & EU Tuner Frequencies
- 60 Watts x 4 Channel

<sup>\*</sup>Charging only. Not for mobile device playback.