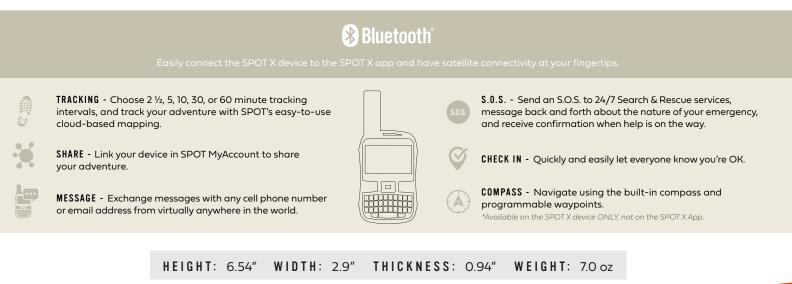

# **SPOT** X<sup>®</sup> 2-WAY SATELLITE MESSENGER with Bluetooth<sup>®</sup>

SPOT

SPOT X provides 2-way satellite messaging when you're off the grid or beyond reliable cellular coverage. Connect SPOT X to your smart phone via *Bluetooth* wireless technology through the SPOT X app to access your contacts and communicate easily with family, friends, or directly with Search & Rescue services in a life-threatening situation. If preferred or when necessary, SPOT X can be used as a standalone communication device. SPOT X has its own dedicated U.S. mobile number, so others can message you directly at any time.

## SPOT X FEATURES

### WHAT MAKES SPOT X UNIQUE?

\*Battery life is based on a full charge during initial device usage and an ideal operating temperature of 77°F with a clear view of the sky with no obstructions