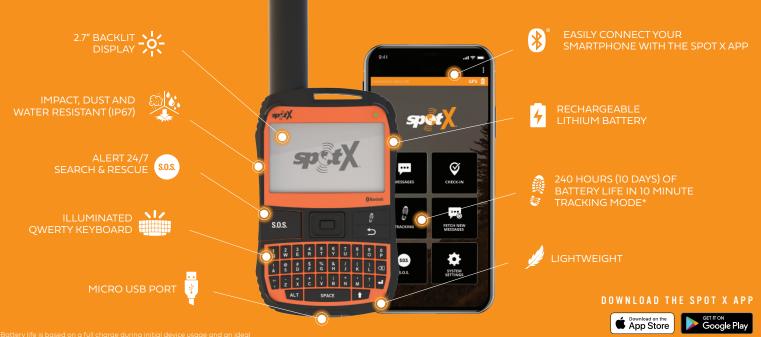

# **SPOT** X<sup>®</sup> 2-WAY SATELLITE MESSENGER with Bluetooth<sup>®</sup>

SPOT

SPOT X provides 2-way satellite messaging when you're off the grid or beyond reliable cellular coverage. Connect SPOT X to your smart phone via *Bluetooth* wireless technology through the SPOT X app to access your contacts and communicate easily with family, friends, or directly with Search & Rescue services in a life-threatening situation. If preferred or when necessary, SPOT X can be used as a standalone communication device. SPOT X has its own dedicated U.S. mobile number, so others can message you directly at any time.

## SPOT X FEATURES

### WHAT MAKES SPOT X UNIQUE?

\*Battery life is based on a full charge during initial device usage and an ideal operating temperature of 77°F with a clear view of the sky with no obstructions