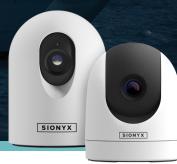

1-YEAR SEA TOW® MEMBERSHIP

with purchase of Nightwave

\$249 VALUE ADD!

Purchase a SIONYX Nightwave from an approved dealer or retailer from June 15, 2025 through August 31, 2025.

Scan the QR code on this card and submit a completed form with proof of purchase. Be sure to review all Terms & Conditions first.