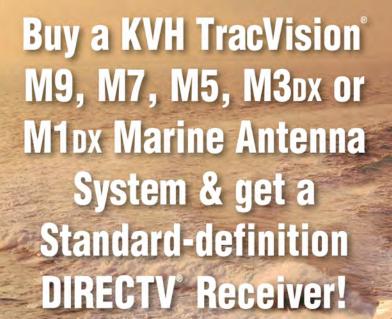

#### SPECIAL OFFER!

#### To qualify for your no-cost receiver:

- 1. Buy a TracVision M9, M7, M5, M3DX, or M1DX from a KVH Authorized Dealer.
- Fill out the DIRECTV Promotional System Activation & Annual Programming Agreement furnished by the dealer, or download it from www.kvh.com/marinepromos.
- 3. Dealer will fax the activation form to KVH and your DIRECTV D12 receiver will be sent to your dealer within 3 days.

Please note: a \$29.00 shipping and handling fee applies. Offer expires 06/30/2014.