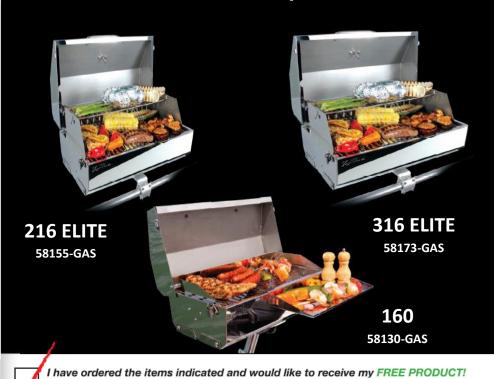

# FREE

| ORDER FORM |                                  |      |  |
|------------|----------------------------------|------|--|
| MFG Part # | Description                      | Qty. |  |
| 58130      | Kuuma Stow N' Go 160 - Gas       |      |  |
| 58155      | Kuuma Stow N' Go 216 Elite - Gas |      |  |
| 58173      | Kuuma Stow N' Go 316 Elite - Gas |      |  |