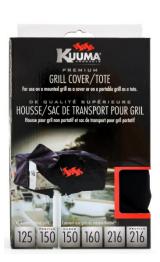

#### BUY A GRILL AND GET A

**GRILL TOTE/COVER** 

### FREE PRODUCT ORDER FORM Part # MFG Description Qty.

| Part # | MFG<br>Part # | Description                   | Qty. |
|--------|---------------|-------------------------------|------|
|        | 58300         | Kuuma Grill Tote/Cover, Black |      |
|        | 58303         | Fits 216 & 316 Elite          |      |