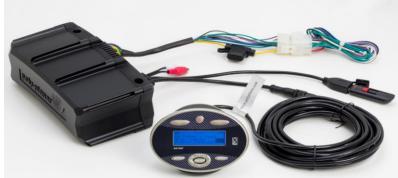

## **SUMMER SAVINGS**



SAVE \$50 on MRD87i

## SAVE \$25 on ME70BT





SAVE \$20 on GSMR30

SAVE \$20 on GSMR20



LIMITED TIME OFFER\*: Purchase must be made from an authorized Poly-Planar dealer between 6/15/2019 to 8/31/2019 (no exceptions). Mail or email the following: (1) This rebate form (2) Your proof of purchase showing date, dealer's name and location (3) Your completed warranty registration. Rebates must be postmarked no later than 30 days from date of product purchase. Our mailing address is Poly-Planar, PO Box 409, Hanover, MD 21076. Email address is <a href="mailto:sales@polyplanar.com">sales@polyplanar.com</a>

Rebate will be mailed to the address you provide below:

| Name:          | Date of Purchase: |          |  |
|----------------|-------------------|----------|--|
| Address:       |                   |          |  |
| City:          |