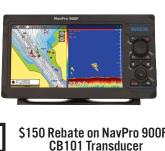

\$150 Rebate on NavPro 900F/

\$100 Rebate on Explorer NavPro Charting Module & SCS-1000 CHIRP Sonar Module/CB101 Transducer

Offer valid on products purchased between January 1, 2025, and March 31, 2025. Only one product bundle per rebate form. To redeem, check the box next to the product purchased, then fill out and submit with the following: