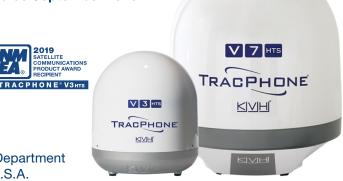

# Upgrade to the convenience, speed, and savings of the No. 1 maritime VSAT today!

Now, for a limited time, KVH is making it even easier to switch to either the ultra-compact TracPhone V3HTS or the groundbreaking TracPhone V7HTS antenna system with mini-VSAT Broadband service. Enjoy an end-to-end SATCOM solution that will change how you think about being connected at sea! With KVH, get the security of broadband Internet, speeds as fast as 10 Mbps/3 Mbps (download/upload), and crystal-clear voice service wherever your vessel goes, all at a \$/MB that makes it affordable enough to actually use!

| UPGRADE TO:     | GET:              |  |
|-----------------|-------------------|--|
| TracPhone V3нтs | \$2,000 CASH BACK |  |
| TracPhone V7нтs | \$2,500 CASH BACK |  |