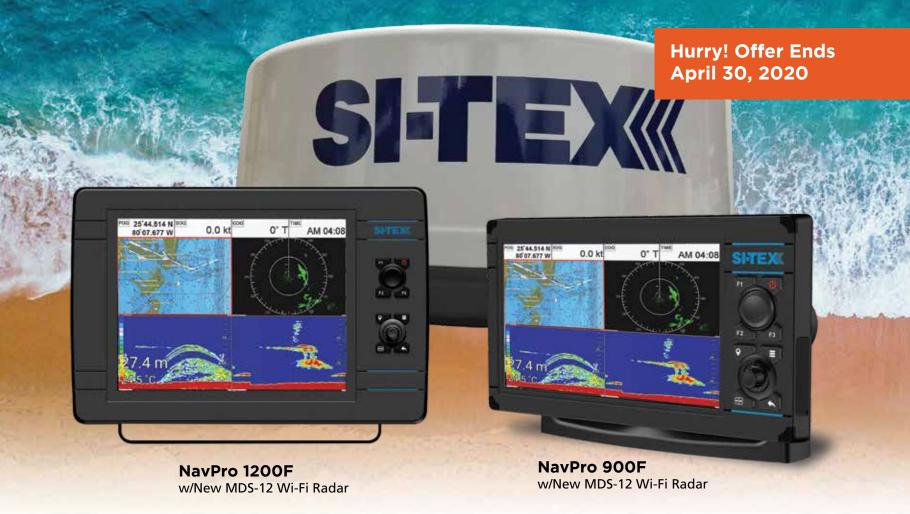

# A POWERFUL OFFER ON A POWERFUL NEW ALL-IN-ONE MFD

Get Up to \$400 Back On a NavPro 900/1200 Series MFD with New Wi-Fi Radar!

Looking for a powerful all-in-one MFD combining advanced charting, CHIRP sonar and professional-grade radar? Look no further than SI-TEX's NavPro 9-inch 900/900F or 12-inch Nav-Pro 1200/1200F with new wireless Wi-Fi MDS-12 Radar. Ad-

vanced and surprisingly affordable, these systems are an even better deal for fishermen, cruisers, sailors and boaters of all kinds, thanks to a limited-time offer that will put up to \$400 back in your pocket.

Just purchase a NavPro 900/900F or NavPro 1200/1200F paired with SI-TEX's new MDS-12 4kW, 36-nm radar during this promotion (January 1 - April 30, 2020) and submit proof of purchase along with a completed 2020 NavPro Rebate Form avail-

### PURCHASE A NAVPRO MFD/WI-FI RADAR TO RECEIVE:

SI-TEX NavPro 900/900F with MDS-12 Radar \$200 Rebate

SI-TEX NavPro 1200/1200F with MDS-12 Radar \$400 Rebate

Don't wait! This promotion only runs from January 1, 2020 to April 30, 2020. Call SI-TEX Marine Electronics, talk with your dealer or visit our website for more information and a copy of the rebate form.