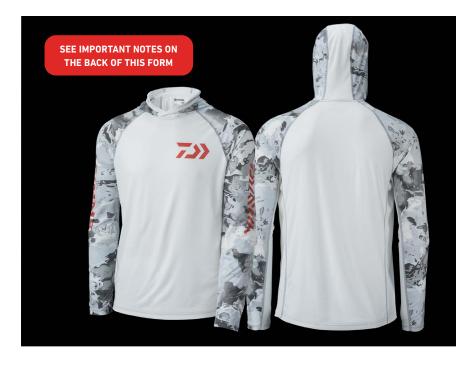

### BUY ANY TATULA ROD OR REEL AND GET A FREE DAIWA/SIMMS SOLAR TECH LONG SLEEVE SHIRT (A \$59.95 VALUE!)

#### TO RECEIVE YOUR DAIWA/SIMMS PERFORMANCE LONG SLEEVE SHIRT:

- Purchase any DAIWA TATULA REEL or TATULA ROD between February 1, 2022 and May 31, 2022 (NO EXCEPTIONS). US residents only.
- Complete all requested information on this form, include all qualifying UPC barcodes and printed store receipt(s).
- 3. Mail proof-of-purchase plus postage (see Item #4 for details). Must be postmarked by June 30, 2022 (NO EXCEPTIONS). Limit two redemptions per address. Please use one form to enter up to two redemptions (must be sent in together). Must include Postage, All Qualifying UPC barcodes and Printed Store Receipt(s).