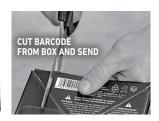

(\*\$5.00 PER SHIRT ELIGIBLE FOR REDEMPTION PAYABLE TO: DAIWA CORPORATION)

BE SURE TO MARK THE CORRECT SIZE AND ALL MAILING/CONTACT INFO. IS LEGIBLE 4. THE ACTUAL UPC BARCODE CUT FROM YOUR TATULA PRODUCT (BOX OR TAG).

(UPC BARCODES MUST BE ORIGINALS, CLIPPED FROM ONE OF THESE THREE LOCATIONS ON TATULA PACKAGING):

BARCODE FROM TATULA REEL BOX

BARCODE FROM TATULA ROD SHRINKWRAP

UPC PHOTO COPIES ARE NOT ACCEPTED. ANY OTHER TYPE OF BARCODE IS NOT ACCCEPTED