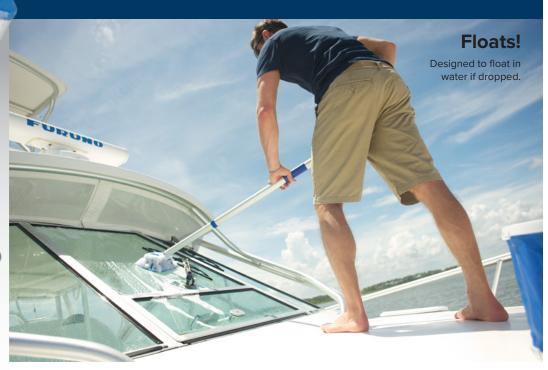

### Telescoping Handles

Teardrop profile.
Anodized aluminum construction.
Two TPE hand grips.

BOAT HOOK Bonus Boat Hook is included with each handle