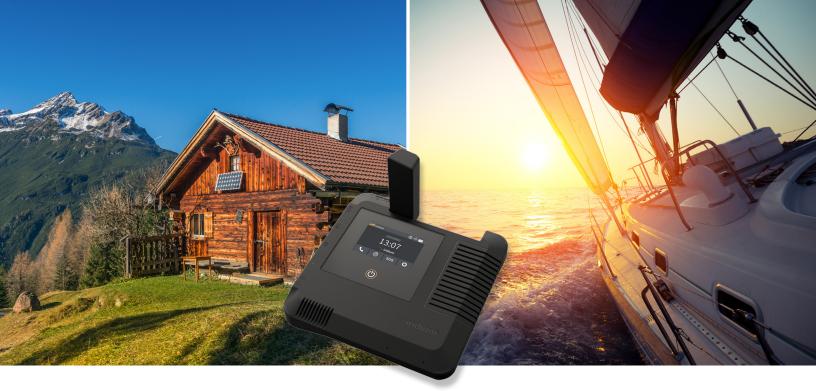

## Add Versatility, Inside and Out

Get more from your Iridium GO! exec with the Premium Dual Mode Antenna Kit (with GNSS) - designed specifically for remote buildings or recreational boating.

#### On Land

Whether you're a remote worker, scientist, or adventure-seeker connect wherever you go! Your Iridium GO! exec Premium Dual Mode Antenna Kit (with GNSS) lets you mount your device on any build-ing to extend the use of satellite communications indoors. In emergency situations, even if the local infrastructure has been compromised, humanitarian or aid workers can make high quality voice calls and use chat applications over the Iridium Certus® 100 midband service, featuring speeds of up to 22 Kbps transmit / 88 Kbps receive.

#### At Sea

When you need to stay connected at sea, the Iridium GO! exec Premium Dual Mode Antenna Kit (with GNSS) is your solution. Using its external antenna, you and your passengers can stay updated on changing conditions, or connect with colleagues and loved ones via phone, chat apps, email, or social media - all from the comfort of the your personal vessel.