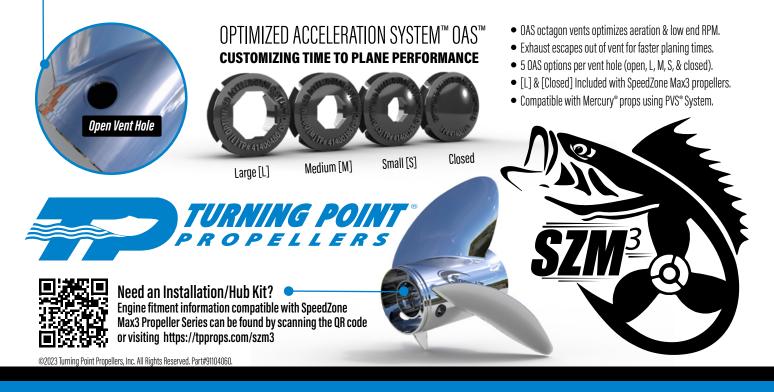

- Maximizing *SPEED*: Higher top-end, get to that fishing spot faster.
- Maximizing *LIFT*: More boat lift to help carry all gear and tech mounted up front.
- Maximizing HANDLING: Faster and safer turns with easier steering.
- Maximizing **DURABILITY**: Tournaments last longer with stronger blade sections.
- Maximizing ACCELERATION: Optimized Acceleration System™, for faster planing.
- **MAXIMIZE** your time fishing!