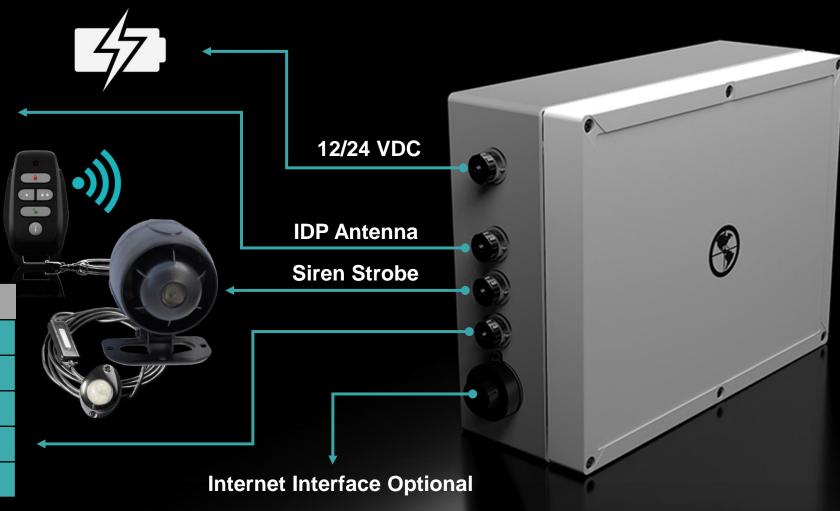

## GOST | GNT-EVO-IDP-SM-HW-SV | Wired Zones

Real-time

GPS
Location
Tracking

Uptime

99.9% Geo-Stationary Satellites **GOST IDP** 

100X Message size Capacity Our next-generation **GOST** NT-Evolution IDP hard wired series provides you with a rugged, marine-grade satellite relay unit with real-time position GPS tracking & security alerts options easily accessible from any mobile device.