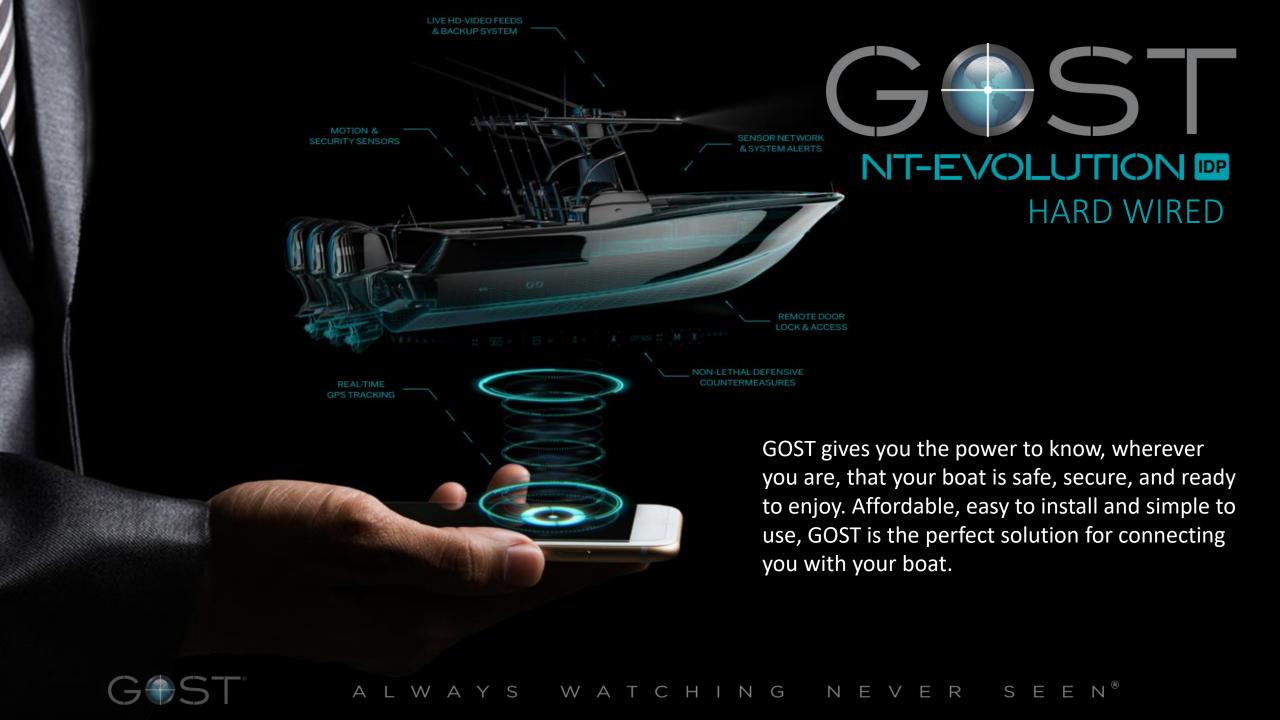

## GOST | GNT-EVO-IDP-SM-HW-SV | Wired Zones

Real-time

GPS
Location
Tracking

Uptime

99.9% Geo-Stationary Satellites **GOST IDP** 

100X Message size Capacity Our next-generation **GOST** NT-Evolution IDP hard wired series provides you with a rugged, marine-grade satellite relay unit with real-time position GPS tracking & security alerts options easily accessible from any mobile device.

# THE WORLD'S MOST ADVANCED MARITIME MONITORING & TRACKING

- · Real-time GPS Tracking
- Geo-Fence Alert System
- Global Coverage
- Positon History

- · 99.9% Reliability
- Remote Arm & Disarm
- Build & Track Fleets
- Mobile & Desktop Friendly