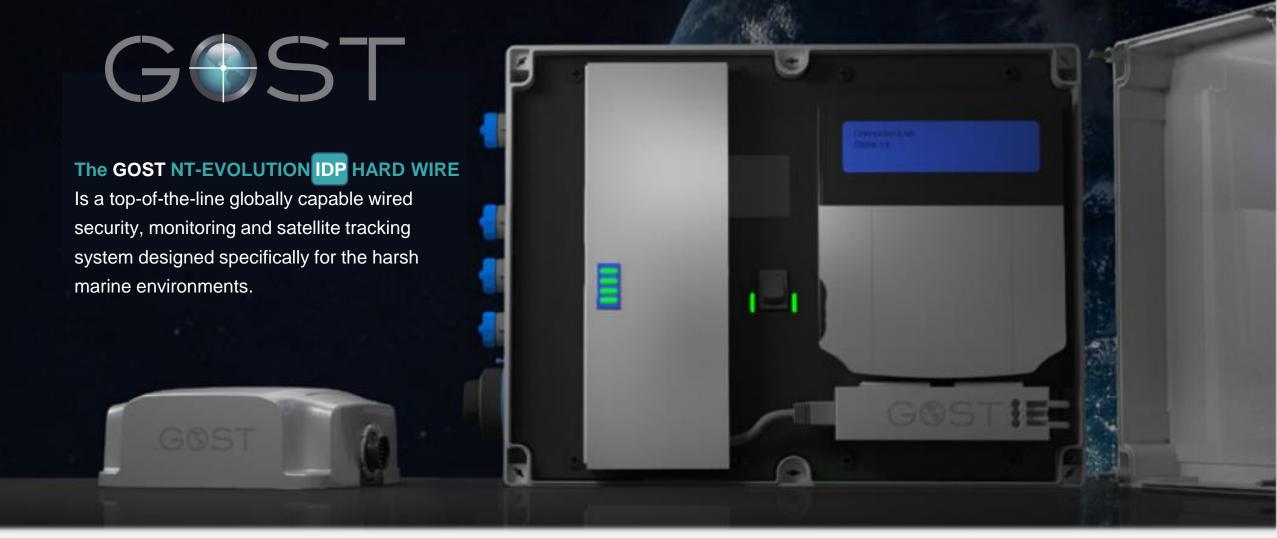

### **GOST | GNT-Evolution-IDP-SM-HW-SV**

## GOST | GNT-EVO-IDP-SM-HW-SV | Wired Zones

Real-time

GPS
Location
Tracking

Uptime

99.9% Geo-Stationary Satellites **GOST IDP** 

100X Message size Capacity Our next-generation **GOST** NT-Evolution IDP hard wired series provides you with a rugged, marine-grade satellite relay unit with real-time position GPS tracking & security alerts options easily accessible from any mobile device.