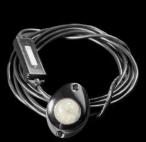

#### **WATER RESISTANT STROBE | GA-STROBE-WHITE**

**GOST-UCU** 

Ultra small, self contained semi-hemispheric white LED lights. Surface or internal mount featuring 25 scan-lock flash patterns, including synchronize feature for alternating or synchronous flashing.