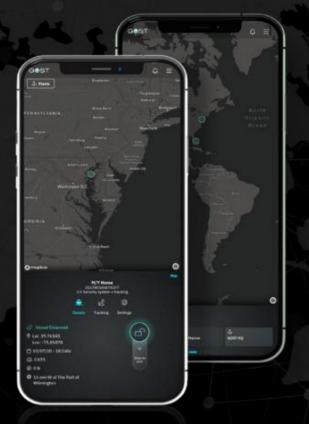

## SAY HELLO TO THE NEW GOST SPECTER

# THE WORLD'S MOST ADVANCED MARITIME MONITORING & TRACKING

- · Real-time GPS Tracking
- Geo-Fence Alert System
- Global Coverage
- Positon History

- · 99.9% Reliability
- Remote Arm & Disarm
- Build & Track Fleets
- Mobile & Desktop Friendly