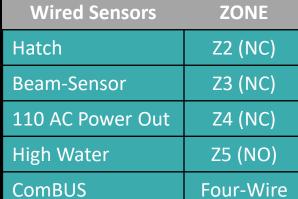

### What's Included

110 AC POWER OUT | GNT-IP68-110AC POWEROUT-HW Water-proof, 110 AC monitoring of vessel shore power.

**DOOR / HATCH | GDC-EXT-WGHD** Water-resistant door and hatch contact used to secure vessel access points.

#### **BEAM SENSOR | GNT-IBS-1**

Is an Infrared Beam Sensor designed to protect the exterior perimeter of the vessel. When the beam between the emitter and receiver is broken the siren will alarm.

#### **HIGH WATER SENSOR | GMM-HWS**

Includes the bracket and the float switch that will be installed in the bilge of the vessel slightly below the vessels factory installed high water sensor.