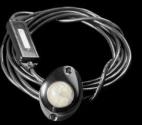

#### **WATER RESISTANT STROBE | GA-STROBE-WHITE**

**GOST-UCU** 

Ultra small, self contained semi-hemispheric white LED lights. Surface or internal mount featuring 25 scan-lock flash patterns, including synchronize feature for alternating or synchronous flashing.