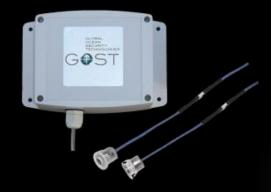

## GOST | GNT-EVO-IDP-SM-HW | Wired Zones

Real-time

GPS
Location
Tracking

Uptime

99.9% Geo-Stationary Satellites **GOST IDP** 

100X Message size Capacity Our next-generation **GOST** NT-Evolution IDP hard wired series provides you with a rugged, marine-grade satellite relay unit with real-time position GPS tracking & security alerts options easily accessible from any mobile device.