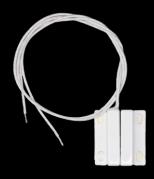

#### **DOOR / HATCH / ENG. COWLING**

| GDC-EXT-WGHD

Is our standard door and hatch contact is used inside of the vessel. It is also used for the engine cowlings.