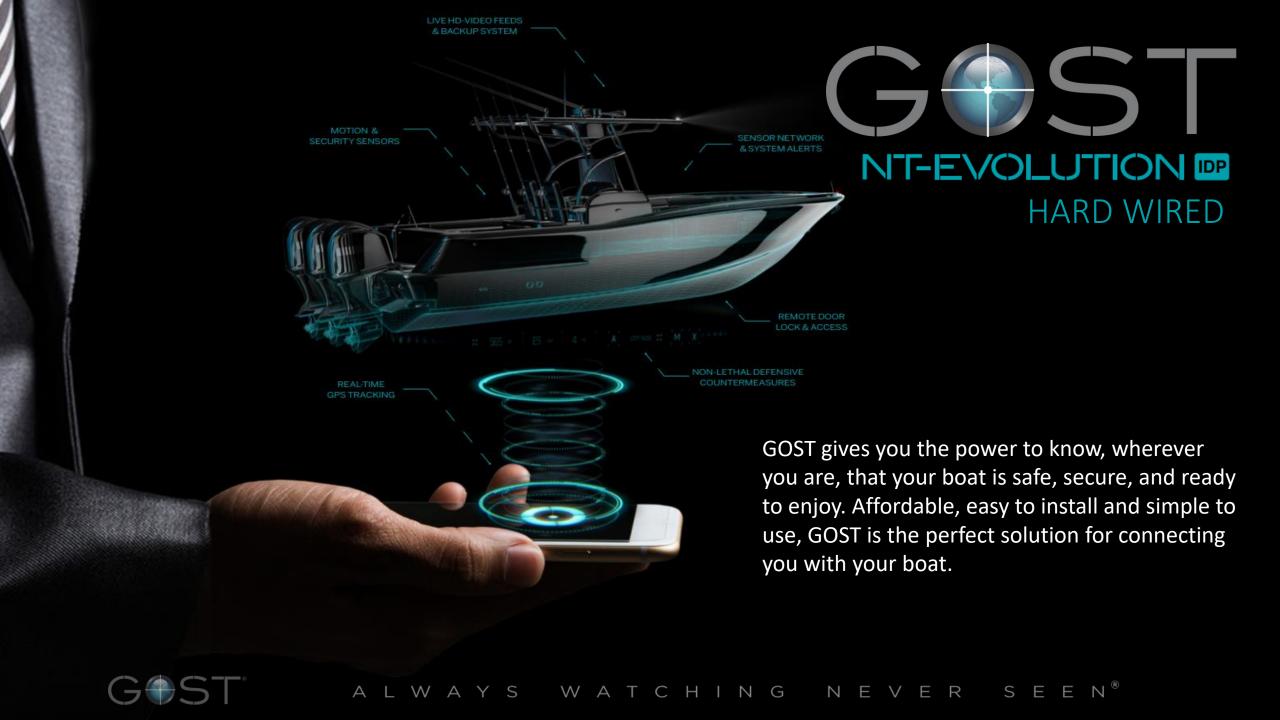

## GOST | GNT-EVO-IDP-SM-HW | Wired Zones

Real-time

GPS
Location
Tracking

Uptime

99.9% Geo-Stationary Satellites **GOST IDP** 

100X Message size Capacity Our next-generation **GOST** NT-Evolution IDP hard wired series provides you with a rugged, marine-grade satellite relay unit with real-time position GPS tracking & security alerts options easily accessible from any mobile device.