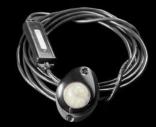

GOST Acoustics mini waterresistant super loud multi tone marine siren, 125db 20 watt.

#### WATER RESISTANT STROBE | GA-STROBE-WHITE

**GOST-UCU** 

Ultra small, self contained semi-hemispheric white LED lights. Surface or internal mount featuring 25 scan-lock flash patterns, including synchronize feature for alternating or synchronous flashing.