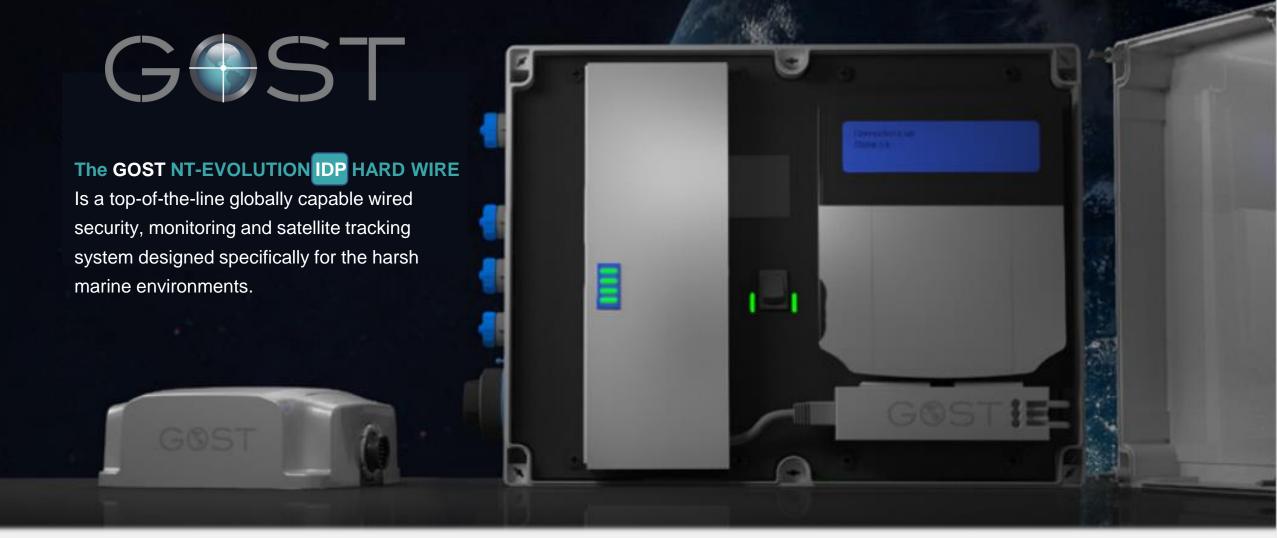

### **GOST | GNT-Evolution-IDP-SM-HW**

## GOST | GNT-EVO-IDP-SM-HW | Wired Zones

Real-time

GPS
Location
Tracking

Uptime

99.9% Geo-Stationary Satellites **GOST IDP** 

100X Message size Capacity Our next-generation **GOST** NT-Evolution IDP hard wired series provides you with a rugged, marine-grade satellite relay unit with real-time position GPS tracking & security alerts options easily accessible from any mobile device.