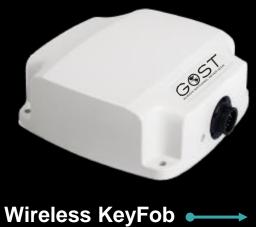

#### REMOTE KEYFOB | GMM-KF2

Compact water-resistant design with backlight for buttons and auditory feedback for arming or disarming your security system. The KeyFob performs up to 6 different actions per remote control with a range of up to 150ft.