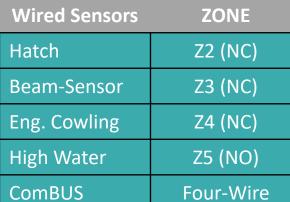

#### **DOOR / HATCH / ENG. COWLING**

| GDC-EXT-WGHD

Is our standard door and hatch contact is used inside of the vessel. It is also used for the engine cowlings.

#### **BEAM SENSOR | GNT-IBS-1**

Is an Infrared Beam Sensor designed to protect the exterior perimeter of the vessel. When the beam between the emitter and receiver broken the siren will alarm.

#### **HIGH WATER SENSOR | GMM-HWS**

Includes the bracket and the float switch that will be installed in the bilge of the vessel slightly below the vessels factory installed high water sensor.