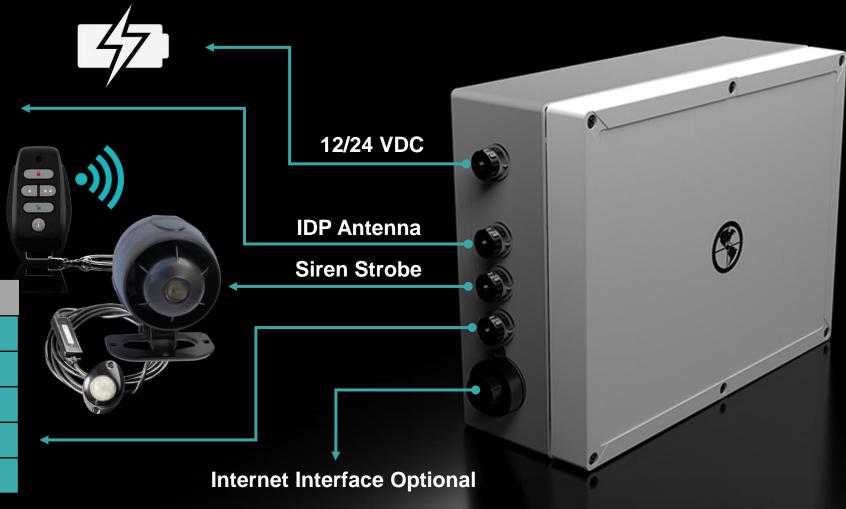

## GOST | GNT-EVO-IDP-SM-HW | Wired Zones

Real-time

GPS
Location
Tracking

Uptime

99.9% Geo-Stationary Satellites **GOST IDP** 

100X Message size Capacity Our next-generation **GOST** NT-Evolution IDP hard wired series provides you with a rugged, marine-grade satellite relay unit with real-time position GPS tracking & security alerts options easily accessible from any mobile device.