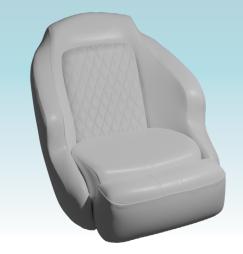

## ANCLOTE BUCKET SEAT

Introducing the Anclote Bucket Seat - the perfect combination of comfort, durability, functionality, and style. Longer boat rides in the Anclote Bucket Seat are instantly more enjoyable because of its state-of-the-art design with an integrated seat suspension - a mesh, shockabsorbing system that is integrated into the injectionmolded seat bottom. The Anclote Bucket Seat also features plush cushioning, a wrap-around body style accented with premium diamond quilting, and an adjustable bolster - allowing for boaters to stand and steer when at the helm. This premium-quality bucket seat features highdensity, anti-bacterial foam padding and marine-grade vinyl fabric treated with anti-microbial and UV stabilizers.