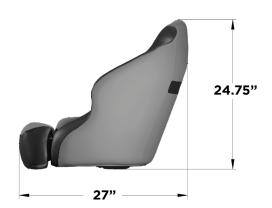

| PART NUMBER   | DESCRIPTION                 | WIDTH | DEPTH | HEIGHT | COLOR         | UNIT | CoO | STD. PK. | UPC          |
|---------------|-----------------------------|-------|-------|--------|---------------|------|-----|----------|--------------|
| BA1-25WHT     | Anclote Diamond Bucket Seat | 25.5" | 27"   | 24.75" | White         | Each | USA | 1        | 631195091919 |
| BA1-25WHT-BLK | Anclote Diamond Bucket Seat | 25.5" | 27"   | 24.75" | Black & White | Each | USA | 1        | 631196091925 |
| BA1-25WHT-GRY | Anclote Diamond Bucket Seat | 25.5" | 27"   | 24.75" | Gray & White  | Each | USA | 1        | 631197091931 |
| BA1-25GRY-BLK | Anclote Diamond Bucket Seat | 25.5" | 27"   | 24.75" | Black & Grey  | Each | USA | 1        | 631198091947 |