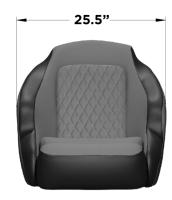

| PART NUMBER   | DESCRIPTION                 | WIDTH | DEPTH | HEIGHT | COLOR         | UNIT | CoO | STD. PK. | UPC          |
|---------------|-----------------------------|-------|-------|--------|---------------|------|-----|----------|--------------|
| BA1-25WHT     | Anclote Diamond Bucket Seat | 25.5" | 27"   | 24.75" | White         | Each | USA | 1        | 631195091919 |
| BA1-25WHT-BLK | Anclote Diamond Bucket Seat | 25.5" | 27"   | 24.75" | Black & White | Each | USA | 1        | 631196091925 |
| BA1-25WHT-GRY | Anclote Diamond Bucket Seat | 25.5" | 27"   | 24.75" | Gray & White  | Each | USA | 1        | 631197091931 |
| BA1-25GRY-BLK | Anclote Diamond Bucket Seat | 25.5" | 27"   | 24.75" | Black & Grey  | Each | USA | 1        | 631198091947 |