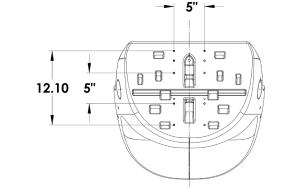

## FEATURES & BENEFITS

- Ideal for pilot house boats, pontoons and dual consoles
- Features integrated seat suspension for enhanced comfort
- Rotomolded seat shell construction with a reinforced seat bottom
- Adjustable bolster
- Elegant diamond quilting
- Premium quality, marine-grade vinyl fabric treated with antimicrobial and UV stabilizers
- Plush, anti-bacterial foam padding, which provides durable support and protection from mold and mildew
- Form-fitting sides keep you comfortable
- Flexible, contemporary design
- Meets ABYC H-31 impact test
- Available in four different color combinations
- Mounts to any standard pedestal with a 5.25" 4-hole pattern